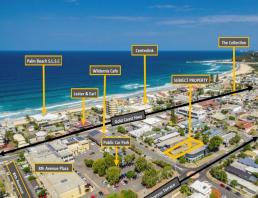

## North Facing Large Development Opportunity - Palm Beach CBD

The property is located in central Palm Beach, zoned 'Centre', which constitutes the best planning parameters across the city.

- 1,215sqm\* North-facing parcel
- Zoned 'Centre'
- 39m height restriction
- RD7 density: 1 bed per 25sqm of Net Site Area
- 30m frontage to Seventh Avenue
- 230m to the beach
- Easy access to Gold Coast Highway & the M1
- Approx. 7km South to GC International Airport

Palm Beach has quickly become one of Queensland's most sort after beachside locations nestled between Tallebudger

Land FOR SALE

Ray White. Commercial

Tanaka Jabangwe

0449 048 779

tanaka.jabangwe@raywhite.com