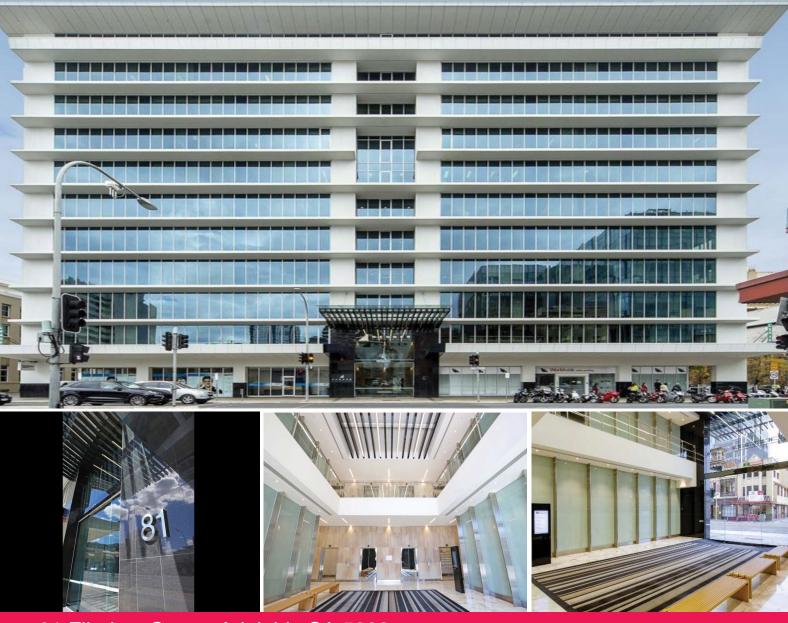

81 Flinders Street, Adelaide SA 5000

## Flexible Working Space

81 Flinders Street offers the prime locality of CBD while still providing the accessibility and convenience of a fringe location.

Only a short walk from the retail hub of Rundle Mall the amenity of Victoria and Hindmarsh Squares. The convenience of the King William Street tramline and major east-west and north south traffic thoroughfares of Wakefield and King William Streets. 81 Flinders Street has excellent access to transport hubs, retail and commercial facilities.

The ground floor foyer and entry statement were recently upgraded providing a modern central entry point into the building from Flinders Street. Once inside the remodelled foyer provides a modern and striking building entry with an impressive 2 storey high void and upgraded internal finishes