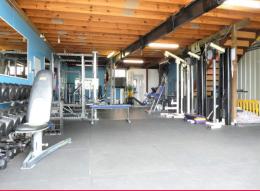

## Best Priced Small Warehouse For Sale In Beenleigh

- \* 100m2\* of ground floor warehouse area with high bay roller door
- \* 95m2\* of certified approved mezzanine storage and office area upstairs
- \* Two offices, a kitchenette and a shower are upstairs
- \* A toilet and a kitchenette are on the ground floor
- \* Plenty of parking on site and plenty of free street parking is across the street
- \* This is a Flood Free Property
- \* Minutes to the M1 Motorway
- \* Current tenant is relocating soon to bigger premises
- \* So buy now GST free and then move in later
- \* Motivated owners want offers to purchase!
- \* Contact exclusive agent to arrange an inspection today