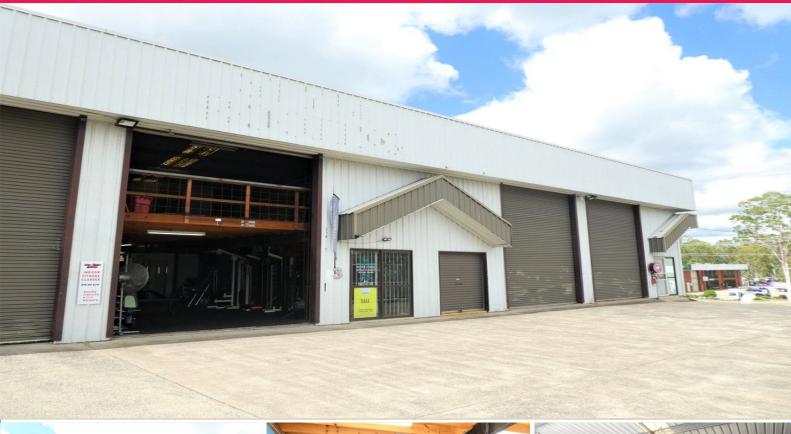

## Best Priced Small Warehouse For Sale In Beenleigh

- \* 100m2\* of ground floor warehouse area with high bay roller door
- \* 95m2\* of certified approved mezzanine storage and office area upstairs
- \* Two offices, a kitchenette and a shower are upstairs
- \* A toilet and a kitchenette are on the ground floor
- \* Plenty of parking on site and plenty of free street parking is across the street
- \* This is a Flood Free Property
- \* Minutes to the M1 Motorway
- \* Current tenant is relocating soon to bigger premises
- \* So buy now GST free and then move in later
- \* Motivated owners want offers to purchase!
- \* Contact exclusive agent to arrange an inspection today

Please contact the list

Industrial

FOR SALE

195sqm