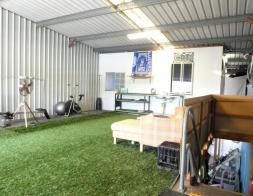

## Best Priced Small Warehouse For Sale In Beenleigh

- \* 100m2\* of ground floor warehouse area with high bay roller door
- \* 95m2\* of certified approved mezzanine storage and office area upstairs
- \* Two offices, a kitchenette and a shower are upstairs
- \* A toilet and a kitchenette are on the ground floor
- \* Plenty of parking on site and plenty of free street parking is across the street
- \* This is a Flood Free Property
- \* Minutes to the M1 Motorway
- \* Current tenant is relocating soon to bigger premises
- \* So buy now GST free and then move in later
- \* Motivated owners want offers to purchase!
- \* Contact exclusive agent to arrange an inspection today