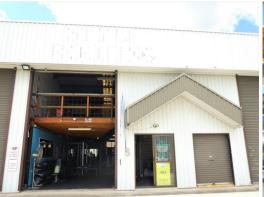

## Best Priced Small Warehouse For Sale In Beenleigh

- \* 100m2\* of ground floor warehouse area with high bay roller door
- \* 95m2\* of certified approved mezzanine storage and office area upstairs
- \* Two offices, a kitchenette and a shower are upstairs
- \* A toilet and a kitchenette are on the ground floor
- \* Plenty of parking on site and plenty of free street parking is across the street
- \* This is a Flood Free Property
- \* Minutes to the M1 Motorway
- \* Current tenant is relocating soon to bigger premises
- \* So buy now GST free and then move in later
- \* Motivated owners want offers to purchase!
- \* Contact exclusive agent to arrange an inspection today

Please contact the list

Industrial

FOR SALE

195sqm