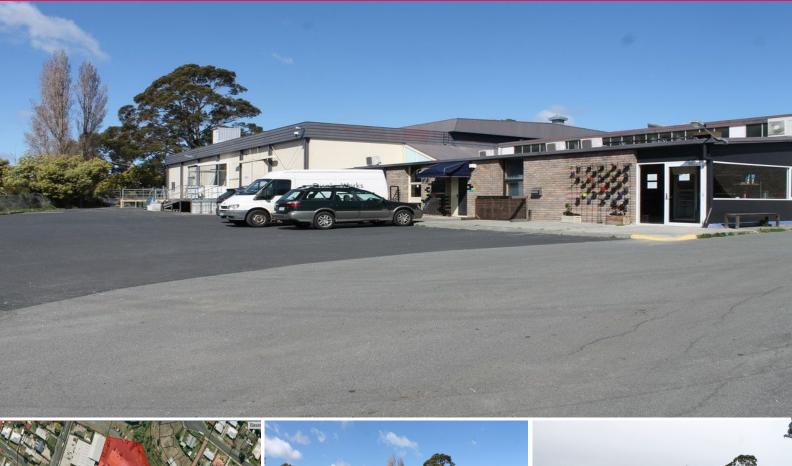

## SUBSTANTIAL INDUSTRIAL COMPLEX - GLENORCHY

Parcel A - SECURELY LEASED FREEHOLD PROPERTY MIX Parcel B - ADDITIONAL VACANT LAND PARCEL - TERRIFIC DEVELOPMENT OPPORTUNITY (STCA)

Prime Chapel Street location this substantial warehouse complex comprises mostly dry storage with balance coolroom space, retail sales outlet, workshop, offices and extensive hardstand area for container storage + Additional land parcel ideal for further development (STCA). Consider this ;

\* Warehouse Gross Building Area (GBA) approximately 2,581m2 and site land area 1.087hectares;

\* Fully leased with anchor ?blue-chip' tenant term extension until April, 2022;

\* Additional Land parcel measuring approximately 4,500m2 for separate sale, offering a terrific development oppor