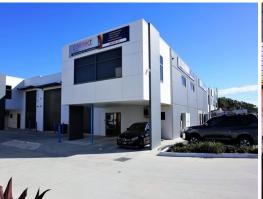

## 387sqm\* FULLY FITTED TINGALPA OFFICE / WAREHOUSE

- \* 387sqm\* near new office/warehouse in popular Tingalpa Central
- \* Featuring 147sqm\* of high quality fitted out & furnished office space this unit has many high quality attributes.
- \* Swipe card access to office & warehouse areas, fully ducted a/c office, roller blinds on all windows, CCTV system, modern desks / workstations, boardroom, partitioned office plus open plan areas and more
- \* 240sqm\* rectangular shaped warehouse with dual electric container height roller doors, insulated roof, whirly bird ventilation, three phase power, CCTV cameras, secure cage enclosure, great natural light
- \* Amenities include complete kitchen with oven and dishwasher, bathrooms on each level
- \* Ample parking available on site including 3 exclusive use covered bays
- \* Sale Price: \$1,010,000 + GST