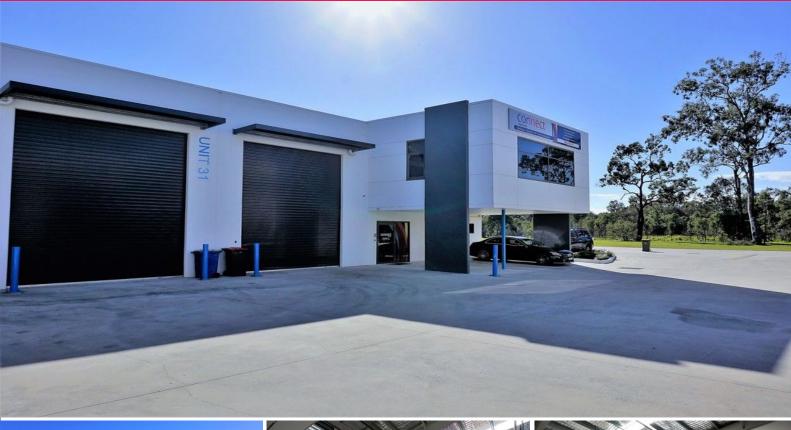

## 387sqm\* FULLY FITTED TINGALPA OFFICE / WAREHOUSE

- \* 387sqm\* near new office/warehouse in popular Tingalpa Central
- \* Featuring 147sqm\* of high quality fitted out & furnished office space this unit has many high quality attributes.
- \* Swipe card access to office & warehouse areas, fully ducted a/c office, roller blinds on all windows, CCTV system, modern desks / workstations, boardroom, partitioned office plus open plan areas and more
- \* 240sqm\* rectangular shaped warehouse with dual electric container height roller doors, insulated roof, whirly bird ventilation, three phase power, CCTV cameras, secure cage enclosure, great natural light
- \* Amenities include complete kitchen with oven and dishwasher, bathrooms on each level
- \* Ample parking available on site including 3 exclusive use covered bays
- \* Sale Price: \$1,010,000 + GST