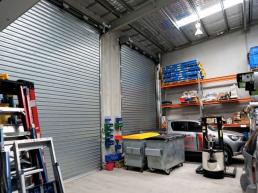

## 387sqm\* FULLY FITTED TINGALPA OFFICE / WAREHOUSE

- \* 387sqm\* near new office/warehouse in popular Tingalpa Central
- \* Featuring 147sqm\* of high quality fitted out & furnished office space this unit has many high quality attributes.
- \* Swipe card access to office & warehouse areas, fully ducted a/c office, roller blinds on all windows, CCTV system, modern desks / workstations, boardroom, partitioned office plus open plan areas and more
- \* 240sqm\* rectangular shaped warehouse with dual electric container height roller doors, insulated roof, whirly bird ventilation, three phase power, CCTV cameras, secure cage enclosure, great natural light
- \* Amenities include complete kitchen with oven and dishwasher, bathrooms on each level
- \* Ample parking available on site including 3 exclusive use covered bays
- \* Sale Price: \$1,010,000 + GST