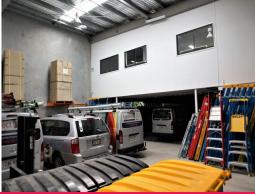

## 387sqm\* FULLY FITTED TINGALPA OFFICE / WAREHOUSE

- \* 387sqm\* near new office/warehouse in popular Tingalpa Central
- \* Featuring 147sqm\* of high quality fitted out & furnished office space this unit has many high quality attributes.
- \* Swipe card access to office & warehouse areas, fully ducted a/c office, roller blinds on all windows, CCTV system, modern desks / workstations, boardroom, partitioned office plus open plan areas and more
- \* 240sqm\* rectangular shaped warehouse with dual electric container height roller doors, insulated roof, whirly bird ventilation, three phase power, CCTV cameras, secure cage enclosure, great natural light
- \* Amenities include complete kitchen with oven and dishwasher, bathrooms on each level
- \* Ample parking available on site including 3 exclusive use covered bays
- \* Sale Price: \$1,010,000 + GST