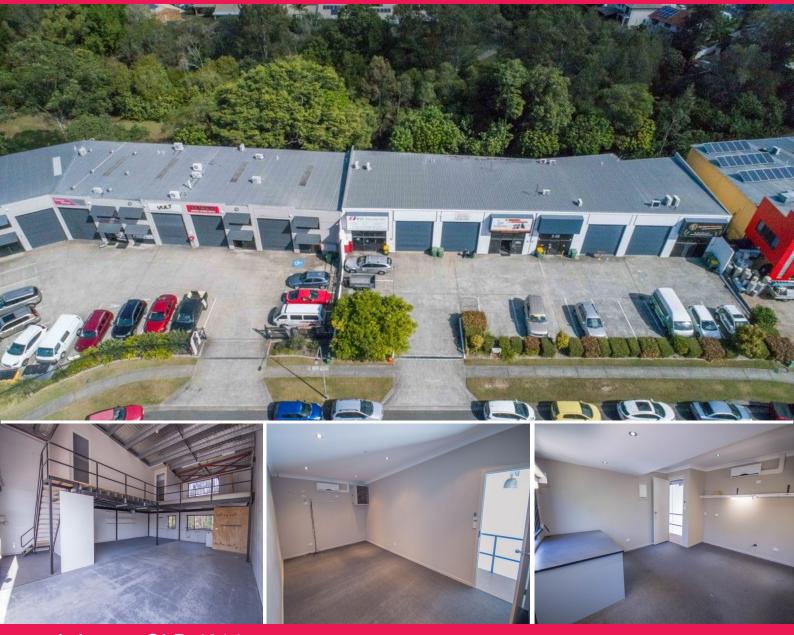

## Must Be Leased - Available Now

- \* 123m2\* ground floor area
- \* Plus additional mezzanine
- \* 2 x upstairs office and storage to mezzanine
- \* Direct access
- \* Electric roller door
- \* Easy access to Smith Street and M1 Motorway
- \* Call today for an inspection

Get The Ray White \_Know How by contacting exclusive agents Ryan Macgregor or Steve Macgregor for more details - click on the link above.

\* Approximately

Ray White has not indep

Industrial FOR LEASE

123sqm