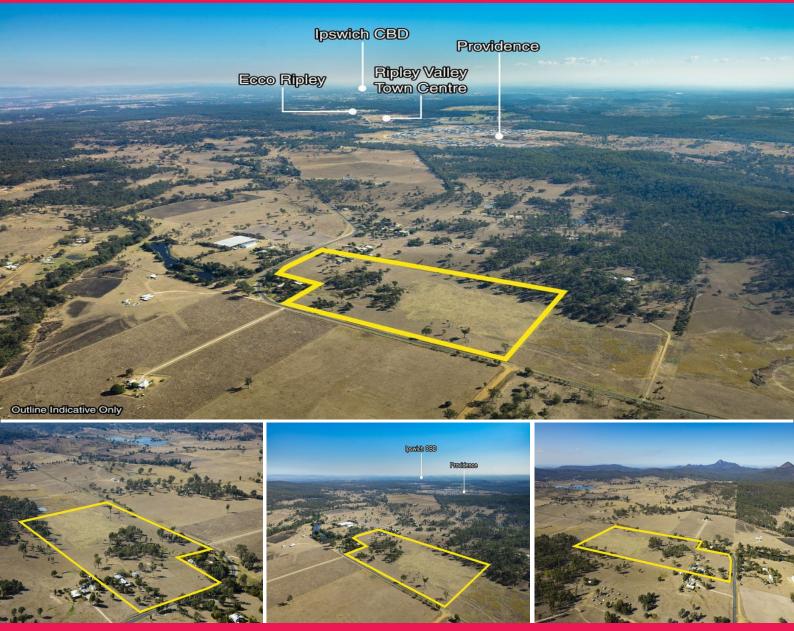

1142 - 1222 Ripley Road, South Ripley QLD 4306

## Ripley Valley - 16.7Ha\* - Land Bank Opportunity

1142 Ripley Road, South Ripley, SEQId

- Prime land bank opportunity in one of the most active development localities in SEQId
- Predominantly cleared land improved with a 4 bedroom dwelling
- 5\* minutes south from Providence Master Planned Community and 15km\* to Springfield Lakes Town Centre
- 4.5km\* from Centenary Highway intersection