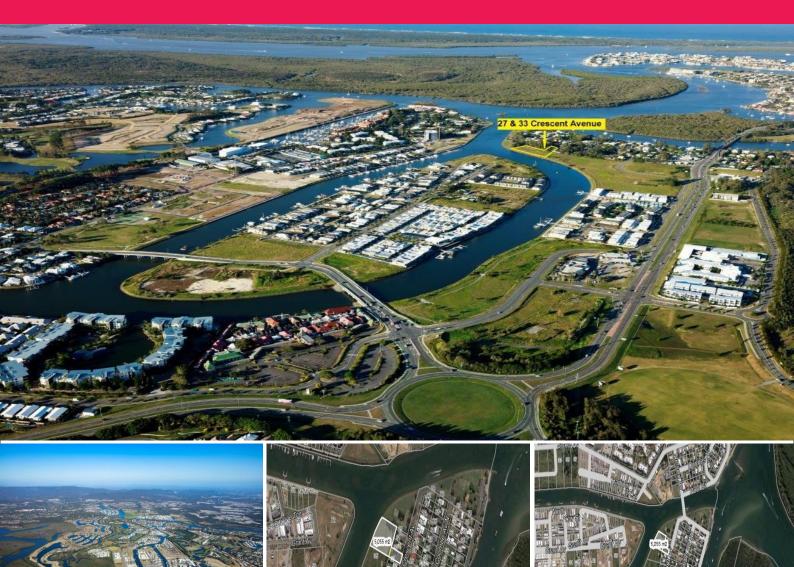

#### **Residential Waterfront Development Opportunity!**

Prime corner waterfront residential opportunity in booming Hope Island. North Facing aspect on one of Hope Island's prime waterfront sites.

Land

FOR SALE

- Land area: 5173m2
- Prime waterfront corner
- Rare North facing block
- Zoned Medium Density Residential
- \* Approx