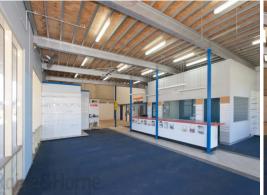

## **AUCTION POSTPONED**

AUCTION POSTPONED - CONTRACT TO BE FINALISED DUE TO DECEASED ESTATE - NEW DATE TO BE ADVISED

- \* Premier location, just off Batt Street and immediate access to Mulgoa
- \* Modern and well presented showroom unit in a small complex of only Seven (7) units
- \* Constructed year 2000
- \* Net Lettable Area of 252 square metres
- \* DA approved mezzanine 180 square metres (12 x 15 metres)
- \* High internal clearance and roller shutter from side access
- \* To be sold as vacant possession
- \* Serious and genuine sale