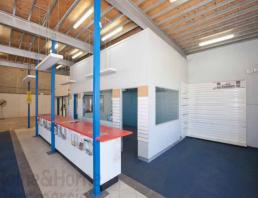

## **AUCTION POSTPONED**

AUCTION POSTPONED - CONTRACT TO BE FINALISED DUE TO DECEASED ESTATE - NEW DATE TO BE ADVISED

- \* Premier location, just off Batt Street and immediate access to Mulgoa
- \* Modern and well presented showroom unit in a small complex of only Seven (7) units
- \* Constructed year 2000
- \* Net Lettable Area of 252 square metres
- \* DA approved mezzanine 180 square metres (12 x 15 metres)
- \* High internal clearance and roller shutter from side access
- \* To be sold as vacant possession
- \* Serious and genuine sale