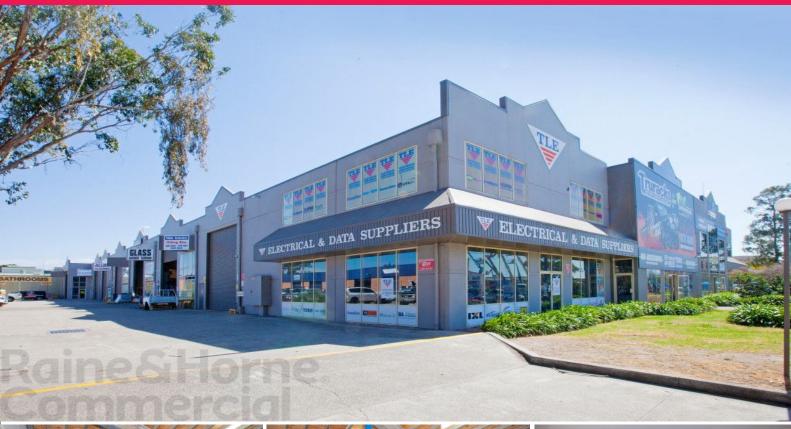

## Raine&Horne. Commercial

1/61-65 Regentville Road, Penrith NSW 2750

## **AUCTION POSTPONED**

AUCTION POSTPONED - CONTRACT TO BE FINALISED DUE TO DECEASED ESTATE - NEW DATE TO BE ADVISED

- \* Premier location, just off Batt Street and immediate access to Mulgoa
- \* Modern and well presented showroom unit in a small complex of only Seven (7) units
- \* Constructed year 2000
- \* Net Lettable Area of 252 square metres
- \* DA approved mezzanine 180 square metres (12 x 15 metres)
- \* High internal clearance and roller shutter from side access
- \* To be sold as vacant possession
- \* Serious and genuine sale

Industrial FOR SALE

252sqm

Raine&Horne. Commercial

**Gavin Shatford** 

0417 228 507 gavin.shatford@rhc.com.au