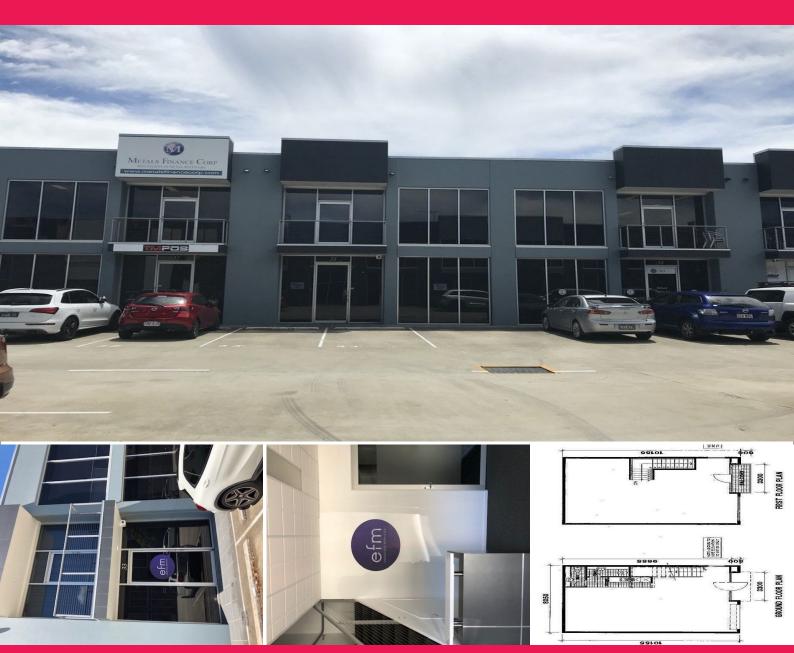

### **Investment With Brand New Lease In Place**

- \* 77.94m2\* ground floor open plan office
- \* 74.36m2\* mezzanine office with fitted out offices
- \* 4 allocated car parks
- \* Ducted air-conditioning
- \* Tenant in place til 30th September 2020 with options
- \* 5% annual reviews
- \* Don't miss this outstanding opportunity with a 7% net return