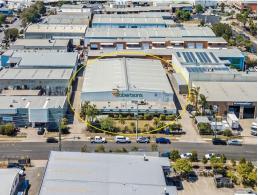

### 2,118m2\* Freestanding Factory And Office Building Now Vacant

- \* 2,118m2\* total building area available now to occupy
- \* Incl. 1,656m2\* of warehouse / workshop with access via 4 roller doors
- \* Incl. 462m2\* of air conditioned offices, storage and amenities areas
- \* Building situated on 4,001m2\* of industrial zoned land
- \* Drive around capability with side and rear hardstand areas
- \* Large 3 phase power supply of 200amp\* with multiple 3 phase outlets
- \* Spray booth with extraction system and slide curtain (Booth can be removed if not required)
- \* Dual driveway entry with fully security fenced and gated site
- \* Located within the heart of Loganholme's Industrial Precinct
- $^{\star}$  Allows for immediate access to the M1 Pacific Motorway and the Logan Motorway