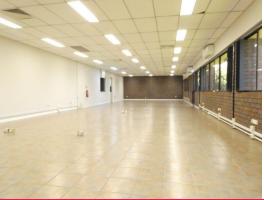

### 2,118m2\* Freestanding Factory And Office Building Now Vacant

- \* 2,118m2\* total building area available now to occupy
- \* Incl. 1,656m2\* of warehouse / workshop with access via 4 roller doors
- \* Incl. 462m2\* of air conditioned offices, storage and amenities areas
- \* Building situated on 4,001m2\* of industrial zoned land
- \* Drive around capability with side and rear hardstand areas
- \* Large 3 phase power supply of 200amp\* with multiple 3 phase outlets
- \* Spray booth with extraction system and slide curtain (Booth can be removed if not required)
- \* Dual driveway entry with fully security fenced and gated site
- \* Located within the heart of Loganholme's Industrial Precinct
- $^{\star}$  Allows for immediate access to the M1 Pacific Motorway and the Logan Motorway