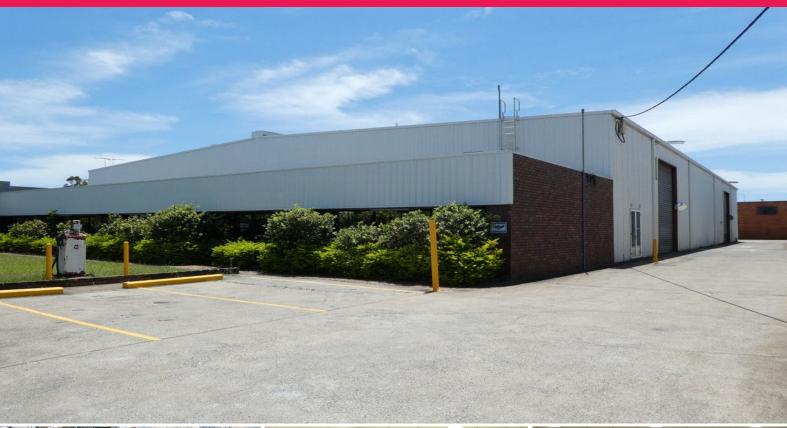

### 2,118m2\* Freestanding Factory And Office Building Now Vacant

- \* 2,118m2\* total building area available now to occupy
- \* Incl. 1,656m2\* of warehouse / workshop with access via 4 roller doors
- \* Incl. 462m2\* of air conditioned offices, storage and amenities areas
- \* Building situated on 4,001m2\* of industrial zoned land
- \* Drive around capability with side and rear hardstand areas
- \* Large 3 phase power supply of 200amp\* with multiple 3 phase outlets
- \* Spray booth with extraction system and slide curtain (Booth can be removed if not required)
- \* Dual driveway entry with fully security fenced and gated site
- \* Located within the heart of Loganholme's Industrial Precinct
- $^{\star}$  Allows for immediate access to the M1 Pacific Motorway and the Logan Motorway