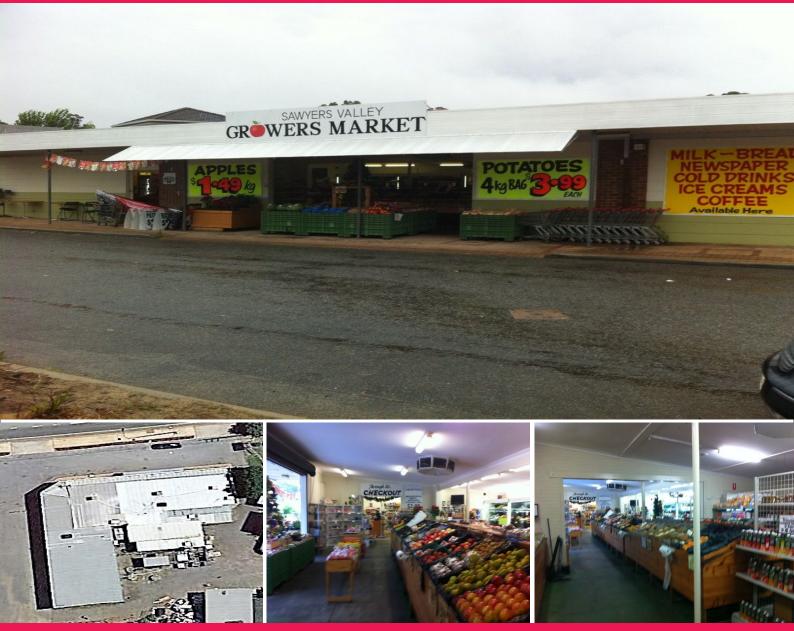

11010 Great Eastern Highway, Sawyers Valley WA 6074

## **High Traffic Location**

Ex fruit and vegetable retail/wholesale site has become available to lease with immediate possession to a suitably motivated and qualified operator. The preference is to re-establish a fruit and vegetable outlet but any approved use will be considered. There are many reasons to inspect;

- 1) Great high profile location Huge traffic flow on Great Eastern Highway over  $18,\!000$  cars per day
- 2) Huge catchment area from Mundaring through to Northam
- 3) Ease of access with ample parking to the front door.
- 4) Vacant possession means that you can fit out to suit.
- 5) Long term lease available

Retail FOR LEASE Price Upon Application 190sqm