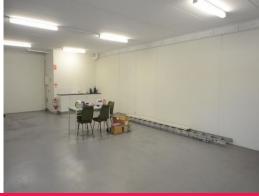

- $^{\star}$  Ground floor warehouse 89m2 (2+2 year lease @ \$16,640 gross per annum)
- $^{\star}\,$  First floor office 132m2 with ducted air conditioning (3+3 year lease @ \$39,500 gross per annum)
- \* Current net income approx \$51,655 per annum
- \* (3) car parks + loading bay on title
- \* Separate amenities & kitchenette on each floor
- \* Low outgoing costs