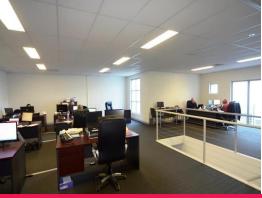

- $^{\star}$  Ground floor warehouse 89m2 (2+2 year lease @ \$16,640 gross per annum)
- $^{\star}\,$  First floor office 132m2 with ducted air conditioning (3+3 year lease @ \$39,500 gross per annum)
- \* Current net income approx \$51,655 per annum
- \* (3) car parks + loading bay on title
- \* Separate amenities & kitchenette on each floor
- \* Low outgoing costs