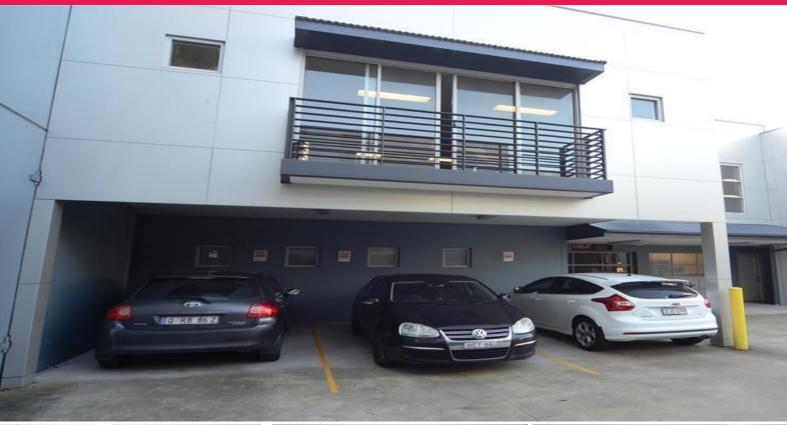

- $^{\star}$  Ground floor warehouse 89m2 (2+2 year lease @ \$16,640 gross per annum)
- $^{\star}\,$  First floor office 132m2 with ducted air conditioning (3+3 year lease @ \$39,500 gross per annum)
- \* Current net income approx \$51,655 per annum
- \* (3) car parks + loading bay on title
- \* Separate amenities & kitchenette on each floor
- \* Low outgoing costs

This unit is the larges

Offices

FOR SALE

221sqm

Raine&Horne. Commercial