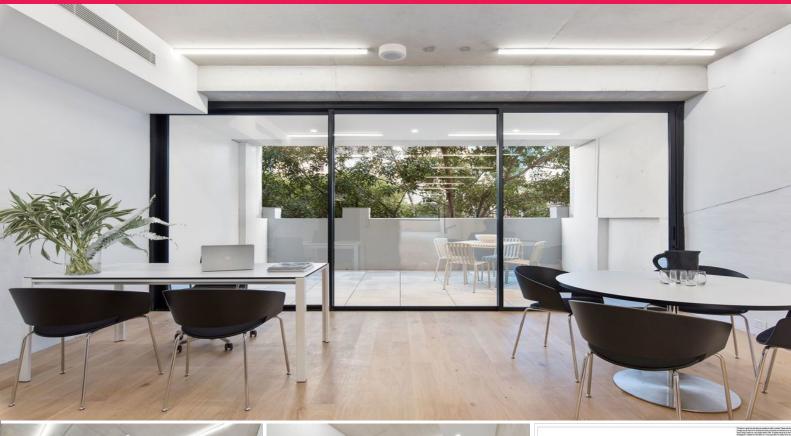

## Last Remaining Suite in Darlinghursts' Newest Designer Building

58 Riley Street has been designed as a work lifestyle hub anchored by a ground floor hospitality tenancy providing a dynamic street level energy to the buildings entrance.??

This six story building consists of 5 commercial floors of varying sizes (60sqm-138sqm) with each featuring 3.1 metre ceiling heights, exclusive Riley Street lobby, elevator opening directly onto each floor and outdoor terraces adding to buildings overall appeal.