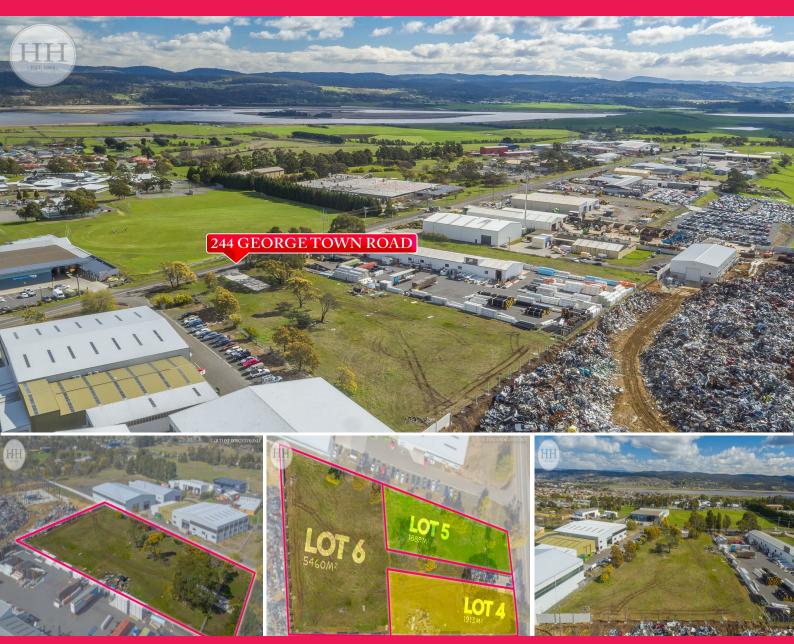

## 244 George Town Road, Rocherlea TAS 7248

## **Easily Accessed and Affordable Industrial Land**

Affordable ?General Industrial? land available from 1,889m2 to 9,262m2 in Launceston's Northern Suburbs. Fronting George Town Road it is a short drive to the East Tamar Highway allowing easy connection to Central Launceston, Bell Bay, North Eastern Tasmania and beyond. Primarily level and offering a great range of Lot sizes this is an opportunity to secure a site to build for your business without breaking the bank while adding value.

Lot 4 ? 1,913m2 - \$125,000 Plus GST Lot 5 ? 1,889m2 ? \$123,000 Plus GST Lot 6 ? 5,460m2 ? \$233,000 Plus GST As one 9,262m2 - \$394,000 Plus GST Development FOR SALE

1sqm