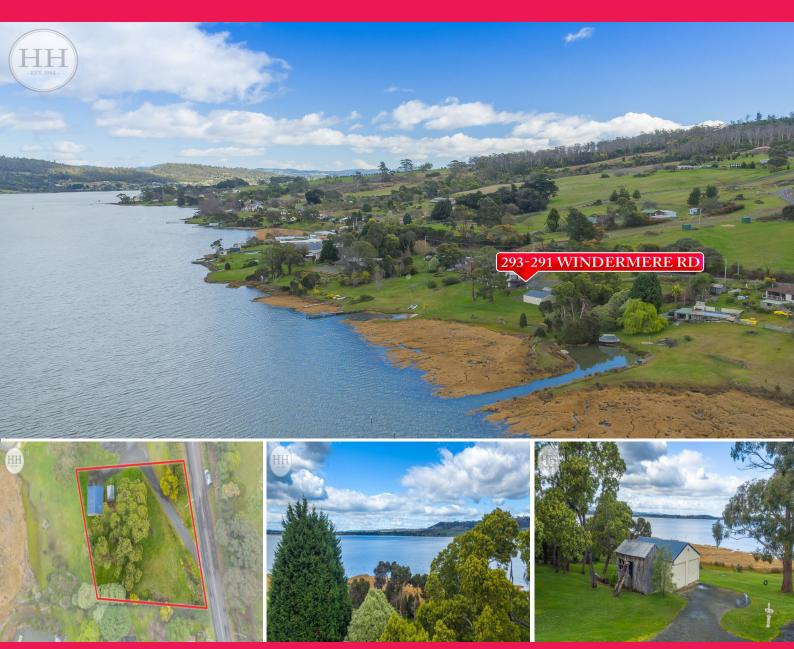

## 291-293 Windermere Road, Windermere TAS 7252

## Have you always wanted a new home with water views?

Imagine waking up to this view everyday! Locations like this are incredibly rare and becoming even more so by the passing of every season. As far as I can tell this is the only available land along the coveted Windermere Road and certainly the only land available on the water side with uninterrupted views back towards Launceston. You will have easy access to the river whenever you choose.

More information is available upon request.

SOIL TESTS ARE AVAILABLE. In addition, please do not walk across the land without the permission of the selling representative.

(PLEASE NOTE: The house design was completed by Design to Live and is a concept only and as such has not been council approved. In addition, the waste water system to accompany the house design has not been council approved but would suit a home of this size and its location next to the Tamar Land FOR SALE