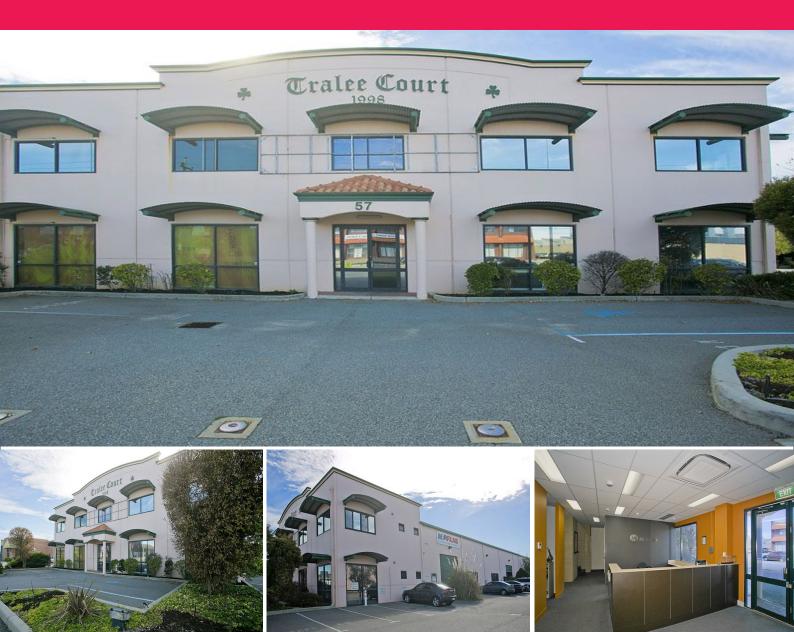

# Raine&Horne. Commercial

1 / 57 Guthrie Street, Osborne Park WA 6017

#### Unit 1:

> Office / Showroom (Grd FIr): 200sqm

> Office (First Flr): 200sqm > Warehouse: 808sqm

> Plus Mezzanine of approx. 200sqm

> 31 car bays

> Fully partitioned & cabled

> Includes offices / open plan / training room / data & store room.

> Fibre Optic connected

> Kitchen / break out area

> Showers & multiple sets of ablutions

#### Property Features:

> Quality Office / war

Offices

FOR LEASE

1208sqm