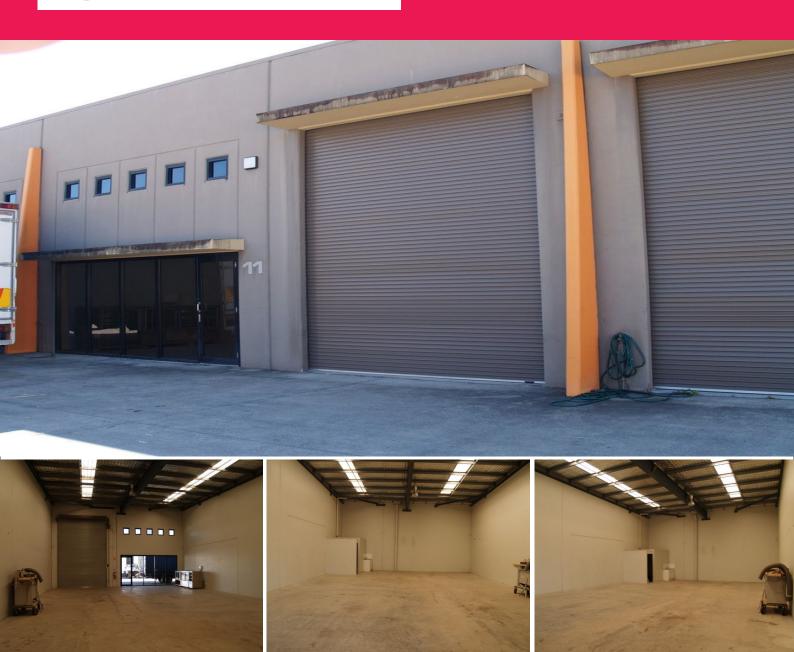

## PRICE REDUCTION = BARGAIN UNIT

- Very well presented unit in flood free area
- 210sqm\* approx on the floor of open space
- Gated complex with lots of parking
- Good access with high ceilings
- Owner is open to offers and wants this sold!
- Arrange an inspection now