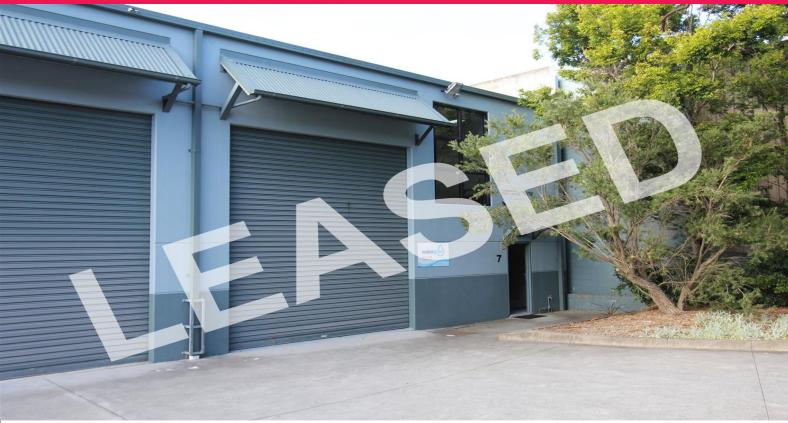

Unit 7/74-76 Oak Road, Kirrawee NSW 2232

## **LEASED BY MITCH BROWN**

231M? QUALITY OFFICE/WAREHOUSE UNIT

- \* Located just off the Princes Highway Oak Road Estate
- \* Immaculate industrial unit 231m?
- \* Mezzanine office space 43m?
- \* High clearance warehouse with electric roller door 188m?
- \* Tilt slab construction with metal deck roofing
- \* Three phase power, kitchenette & amenities
- \* Two car spaces
- \* You won't be disappointed!