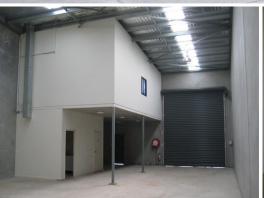

## **LEASED BY MITCH BROWN**

231M? QUALITY OFFICE/WAREHOUSE UNIT

- \* Located just off the Princes Highway Oak Road Estate
- \* Immaculate industrial unit 231m?
- \* Mezzanine office space 43m?
- \* High clearance warehouse with electric roller door 188m?
- \* Tilt slab construction with metal deck roofing
- \* Three phase power, kitchenette & amenities
- \* Two car spaces
- \* You won't be disappointed!