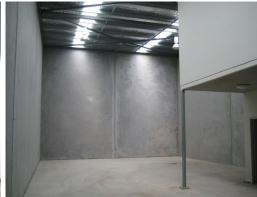

## **LEASED BY MITCH BROWN**

231M? QUALITY OFFICE/WAREHOUSE UNIT

- \* Located just off the Princes Highway Oak Road Estate
- \* Immaculate industrial unit 231m?
- \* Mezzanine office space 43m?
- \* High clearance warehouse with electric roller door 188m?
- \* Tilt slab construction with metal deck roofing
- \* Three phase power, kitchenette & amenities
- \* Two car spaces
- \* You won't be disappointed!