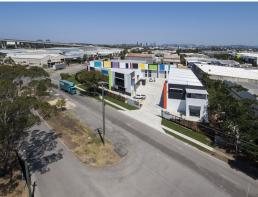

### SOLD - 80sqm\* Workstore

- 80sam
- Great natural light with translucient roof sheeting
- Electric 5.4m\* high roller doors
- Full height tilt panel concrete construction
- Product of award-winning developer Kevin Miller
- Secure gated complex with 24/7 CCTV surveillance, intercom system and remote access  $\,$
- Onsite manager
- Fully customisable with extensive extras/options and fit-out options available
- 3 phase power supply
- ADSL/NBN-ready communication points
- Construction just completed
- MULTIPLE SOLD ALREADY

Industrial

FOR SALE

80sqm