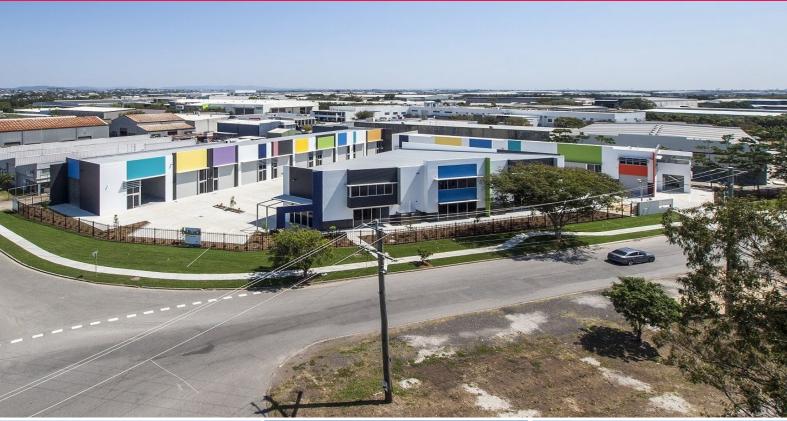

### SOLD - 80sqm\* Workstore

- 80sam
- Great natural light with translucient roof sheeting
- Electric 5.4m\* high roller doors
- Full height tilt panel concrete construction
- Product of award-winning developer Kevin Miller
- Secure gated complex with 24/7 CCTV surveillance, intercom system and remote access  $\,$
- Onsite manager
- Fully customisable with extensive extras/options and fit-out options available
- 3 phase power supply
- ADSL/NBN-ready communication points
- Construction just completed
- MULTIPLE SOLD ALREADY

Industrial

FOR SALE

80sqm