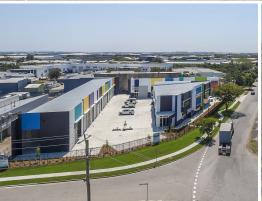

### SOLD - 80sqm\* Workstore

- 80sam
- Great natural light with translucient roof sheeting
- Electric 5.4m\* high roller doors
- Full height tilt panel concrete construction
- Product of award-winning developer Kevin Miller
- Secure gated complex with 24/7 CCTV surveillance, intercom system and remote access  $\,$
- Onsite manager
- Fully customisable with extensive extras/options and fit-out options available
- 3 phase power supply
- ADSL/NBN-ready communication points
- Construction just completed
- MULTIPLE SOLD ALREADY

Industrial

FOR SALE

80sqm