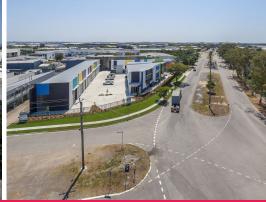

### SOLD - 80sqm\* Workstore

- 80sam
- Great natural light with translucient roof sheeting
- Electric 5.4m\* high roller doors
- Full height tilt panel concrete construction
- Product of award-winning developer Kevin Miller
- Secure gated complex with 24/7 CCTV surveillance, intercom system and remote access  $\,$
- Onsite manager
- Fully customisable with extensive extras/options and fit-out options available
- 3 phase power supply
- ADSL/NBN-ready communication points
- Construction just completed
- MULTIPLE SOLD ALREADY

Industrial

FOR SALE

80sqm