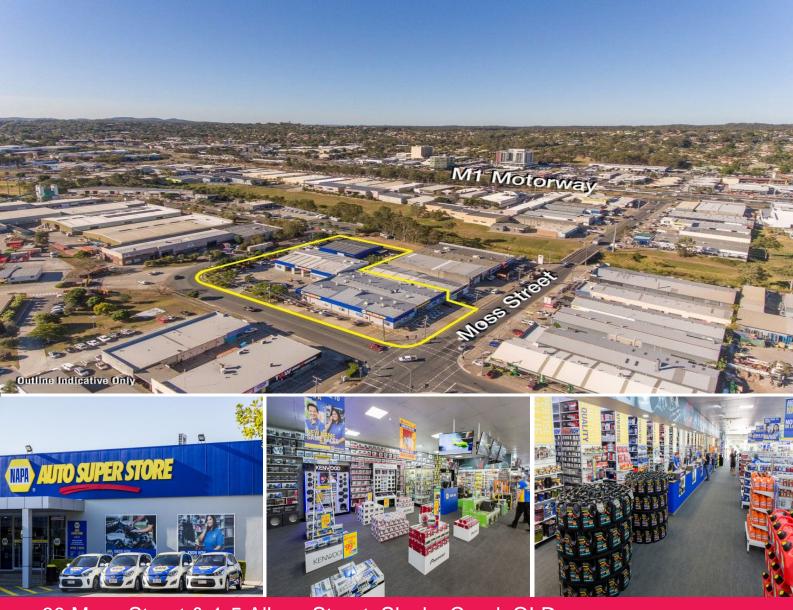

## ĝo, Moss Street & 1-5 Allgas Street, Slacks Creek QLD

## 5 + 5 + 5 + 5 Year Triple Net Lease ? Major International Tenant

Outstanding opportunity to secure this wonderful property with 3 street frontages located in the perfect corner location on a high volume traffic road.

Surrounded by major National & International businesses and with easy access via multiple driveways, coupled with a genuine seller makes this an opportunity too good to pass by.

• Net rent \$762,017 p.a.\* (tenant pays all outgoings including land tax)

• NLA 3,174m2\*, land area 6,759m2\*, 97 car parks

• 3 separate buildings all in perfect condition over 4 separate titles

Retail FOR SALE

3174sqm

Michael Willems 0412240176 m.willems@rwsp.net