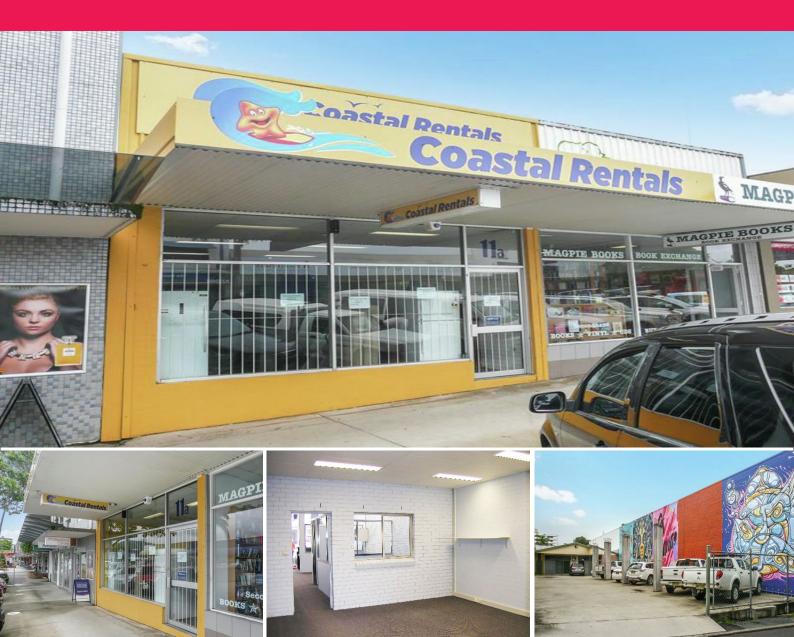

## 11a Park Avenue, Coffs Harbour NSW 2450

## **Prominent CBD Location...**

Short term lease option available subject to negotiations.

Take advantage of the location of this property to showcase your business to high pedestrian and vehicle traffic...

AVAILABLE NOW!!!

**KEY FEATURES include:-**

- Approx. 110m2
- Large open area to suit many different business needs
- Tiled front showroom area
- Carpeted office area
- Air conditioned throu

Offices FOR LEASE