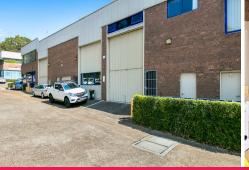

## **WAREHOUSE + SHOWROOM**

SEE IT TODAY, TONIGHT, TOMORROW, ANYTIME YOU LIKE? CALL US, WE NEVER SLEEP:)

| Ground Floor 150 sqm warehouse/showroom

| High clearance 5m roller door

| High ceilings

| Floor to ceiling glass window showroom

| Separate consulting rooms

| Air condition.

| Multiple bathroom and shower facilities (M&F's)

| Kitchenette area

| Abundance of natural light through the property

| Easy access to warehouse

| 7 allocated car space