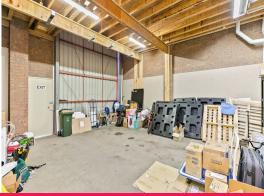

## **WAREHOUSE + SHOWROOM**

SEE IT TODAY, TONIGHT, TOMORROW, ANYTIME YOU LIKE? CALL US, WE NEVER SLEEP:)

| Ground Floor 150 sqm warehouse/showroom

| High clearance 5m roller door

| High ceilings

| Floor to ceiling glass window showroom

| Separate consulting rooms

| Air condition.

| Multiple bathroom and shower facilities (M&F's)

| Kitchenette area

| Abundance of natural light through the property

| Easy access to warehouse

| 7 allocated car space