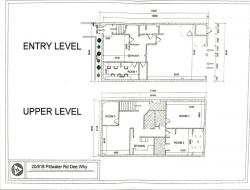

## **WAREHOUSE + SHOWROOM**

SEE IT TODAY, TONIGHT, TOMORROW, ANYTIME YOU LIKE? CALL US, WE NEVER SLEEP:)

| Ground Floor 150 sqm warehouse/showroom

| High clearance 5m roller door

| High ceilings

| Floor to ceiling glass window showroom

| Separate consulting rooms

| Air condition.

| Multiple bathroom and shower facilities (M&F's)

| Kitchenette area

| Abundance of natural light through the property

| Easy access to warehouse

| 7 allocated car space