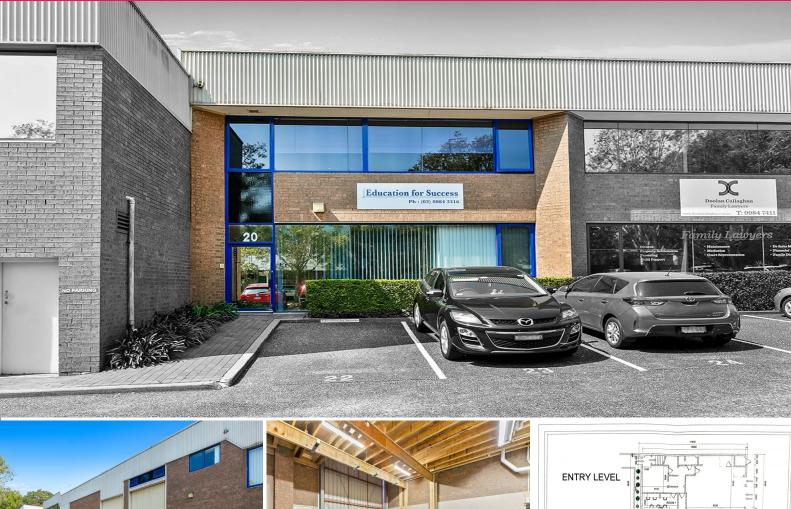

## 20/818 Pittwater Road, Dee Why NSW 2099

## **WAREHOUSE + SHOWROOM**

SEE IT TODAY, TONIGHT, TOMORROW, ANYTIME YOU LIKE? CALL US, WE NEVER SLEEP:)

| Ground Floor 150 sqm warehouse/showroom

| High clearance 5m roller door

| High ceilings

| Floor to ceiling glass window showroom

| Separate consulting rooms

| Air condition.

| Multiple bathroom and shower facilities (M&F's)

| Kitchenette area

| Abundance of natural light through the property

| Easy access to warehouse

| 7 allocated car space

Industrial FOR LEASE

150sqm