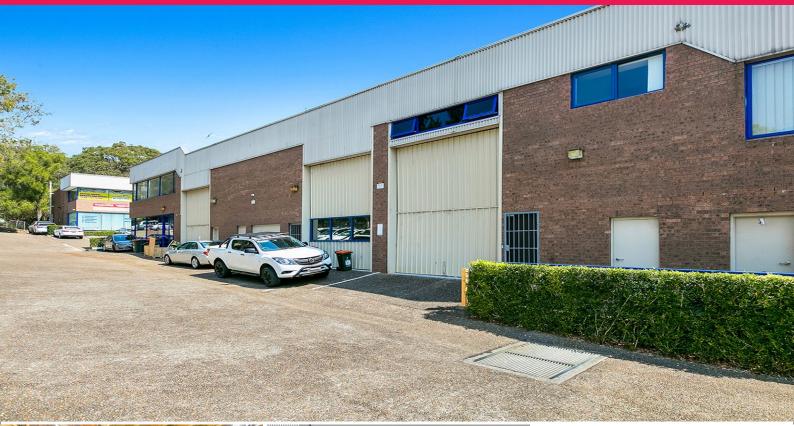

## WAREHOUSE & SHOWROOM

SEE IT TODAY, TONIGHT, TOMORROW, ANYTIME YOU LIKE? CALL US, WE NEVER SLEEP :)

| Ground Floor 150 sqm warehouse/showroom

- | High clearance 5m roller door
- | High ceilings
- | Floor to ceiling glass window showroom
- | Separate consulting rooms
- | Air condition & kitchenette
- $\mid$  Multiple bathroom and shower facilities (M&F's)
- | Abundance of natural light through the property
- | Easy access to warehouse
- | Dual street access
- | 7 allocated car space