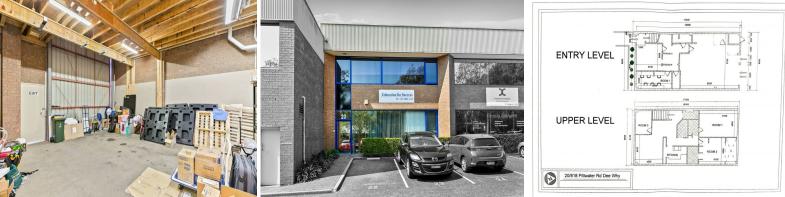

## WAREHOUSE & SHOWROOM

SEE IT TODAY, TONIGHT, TOMORROW, ANYTIME YOU LIKE? CALL US, WE NEVER SLEEP :)

| Ground Floor 150 sqm warehouse/showroom

- | High clearance 5m roller door
- | High ceilings
- | Floor to ceiling glass window showroom
- | Separate consulting rooms
- | Air condition & kitchenette
- $\mid$  Multiple bathroom and shower facilities (M&F's)
- | Abundance of natural light through the property
- | Easy access to warehouse
- | Dual street access
- | 7 allocated car space