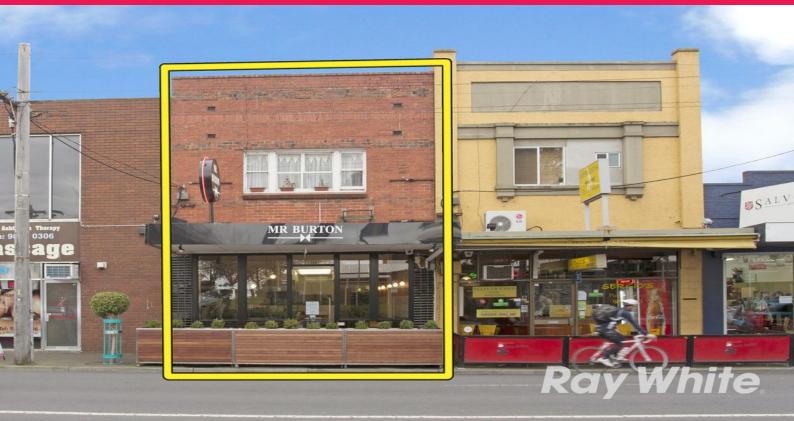

### SUPERB CAFE / FOOD RETAIL INVESTMENT

Ray White Commercial Victoria is delighted to present to market an exceptional stand-alone retail freehold investment opportunity located in the affluent suburb of Ashburton.

Better known as Mr. Burton, 199 High Street, Ashburton will be offered to the market by way of public auction on Tuesday 31st October, 2017 @ 2:00pm.

Retail FOR SALE

169sqm

### Property Details:

- Total land area of 230m2 approx.
- Total building area of 169m2 approx.
- 3% Fixed Annual Increases
- Commercial 1 Zone (C