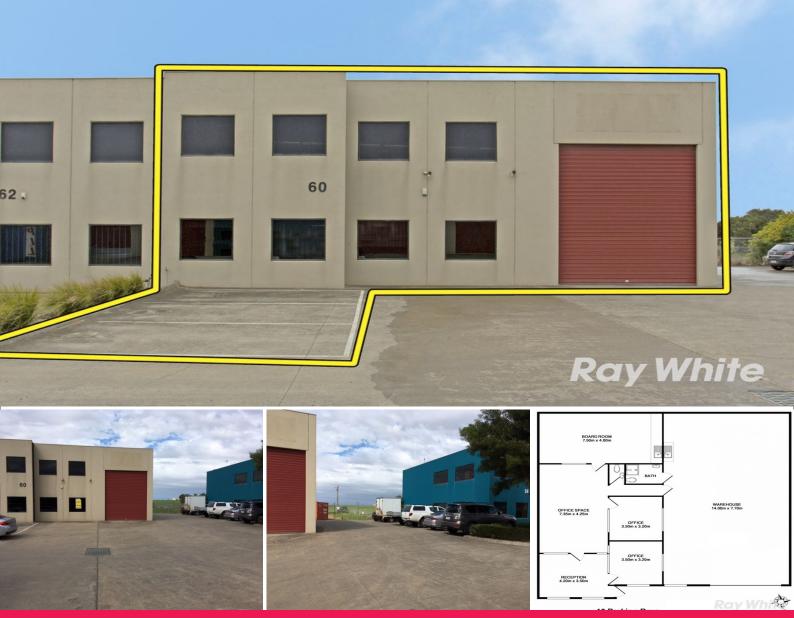

60/266 Osborne Avenue, Clayton South VIC 3169

## Corner Office/Warehouse with 10 car spaces? Vacant Possession!

Ray White Commercial is delighted to offer 60/266 Osborne Avenue, Clayton South to market by way of Public on-site Auction scheduled for Wednesday 25th October 2017 @ 11:00am.

Industrial FOR SALE

220sqm

INSPECTION A MUST!

Property Details:

- Total building area of 220m2 approx.
- Including 110m2 approx. of quality office fit-out
- Data points, alarm & cooling throughout office
- 10 on-site car spaces
- Suit container loadin