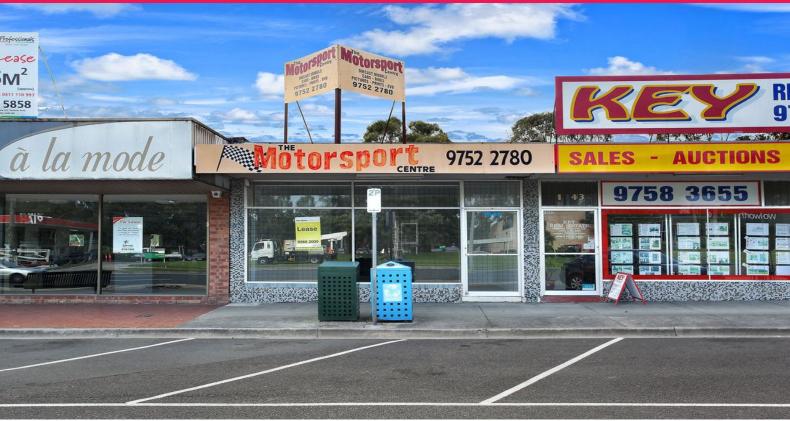

## RETAIL PLUS THREE BEDROOM RENOVATED DWELLING

- Comprising shopfront/office of 67m2 approx.
- Plus three bedroom fully renovated residence, separate lounge and kitchen
- All bedrooms with built in robes.
- Rear patio area.
- Frontage onto Burwood Highway.
- Rear access with on-site parking.
- Ample customer parking in front.
- Suits a variety of uses such as retail, office or food (STCA).

\$31,000 per annum + GST + Outgoings

George Kelepouris - 0425 798 677 Joshua Colosimo - 0413 Retail

FOR LEASE

67sqm

Ray White.

George Kelepouris

0425798677

george.kelepouris@raywhite.com