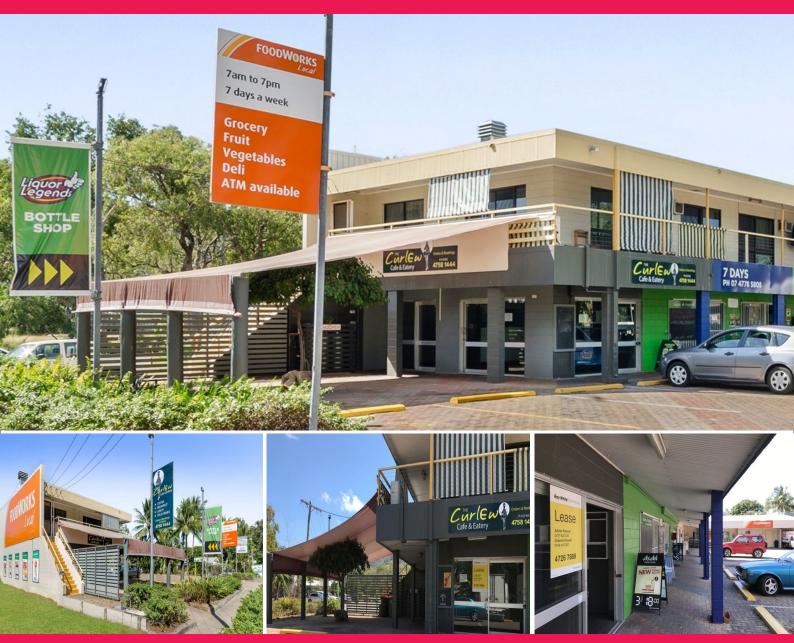

## Established cafe premises now available

The opportunity exists for a motivated operator to take over these partially equipped premises

located at the front of this Foodworks anchored retail centre in Nelly Bay. The tenancy comprises an air conditioned retail shop of approx 45 square metres including a counter, range hood, stainless steel benches & sinks and an Alfresco outdoor area of approx 55 square metres ideal for food with good exposure, excellent signage and catchment area.

Tourism is booming on Magnetic Island with projected visitation of one million passengers per annum.

Inspect with marketing agents Ray White Commercial on 4726 7888

Retail FOR LEASE

100sqm

Ray White. Commercial