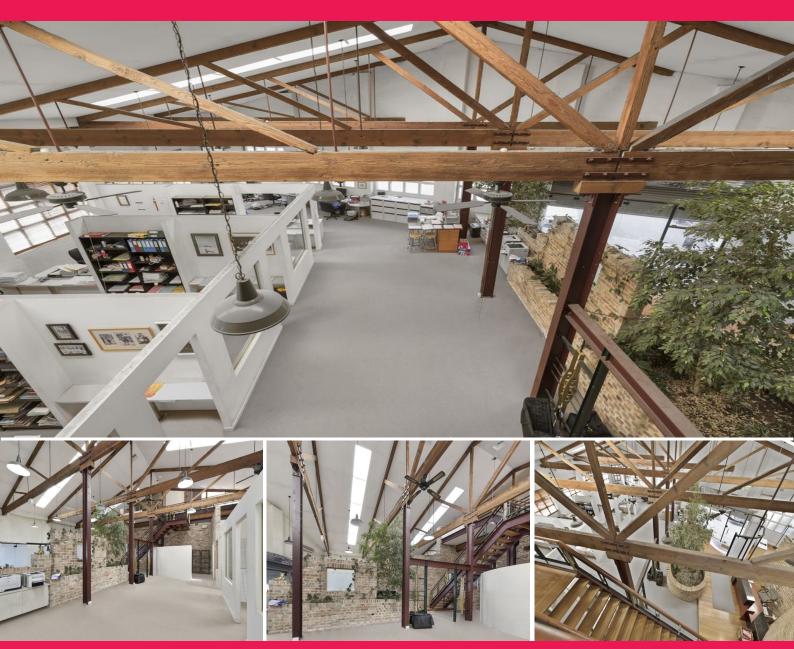

## Unique & character showroom office

Gunning Real Estate is delighted to present to the market, this excellent showroom/office opportunity in poplar and conveniently located Annandale.

8-14 Nelson Street features many of its original character warehouse features, including the exposed timber beams and steel columns and has been upgraded into a well presented an unique working environment.

This property offers tenants;

- 673.5sqm of showroom and office accommodation
- 4-6 off street car spaces
- Unique and character features
- Outdoor terrace on le

Offices

FOR LEASE

673.5sqm