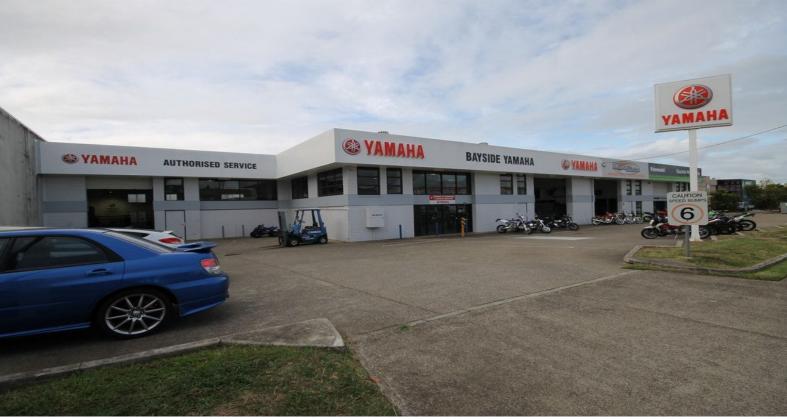

## 1105m2 Retail Showroom Visible From Redland Bay Road

- 1105m2 Freestanding Retail Showroom/Industrial Building
- High profile location visible from Redland Bay Road
- Excellent signage & exposure
- Three (3) X container height roller doors
- Also includes small office/partitioning, lunch/staff room room & self contained amenities
- Approx 18 car spaces
- Sections being leased separately may be considered conditions apply

GROSS RENTAL PCM\* - \$15,000

\*All rentals quoted are exclusive of GST

Showrooms/bulky Goods

FOR LEASE