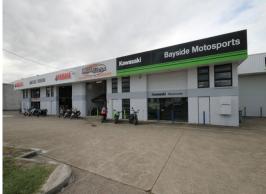

## 1105m2 Retail Showroom Visible From Redland Bay Road

- 1105m2 Freestanding Retail Showroom/Industrial Building
- High profile location visible from Redland Bay Road
- Excellent signage & exposure
- Three (3) X container height roller doors
- Also includes small office/partitioning, lunch/staff room room & self contained amenities
- Approx 18 car spaces
- Sections being leased separately may be considered conditions apply