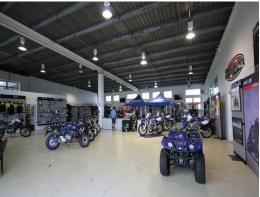

## 1105m2 Retail Showroom Visible From Redland Bay Road

- 1105m2 Freestanding Retail Showroom/Industrial Building
- High profile location visible from Redland Bay Road
- Excellent signage & exposure
- Three (3) X container height roller doors
- Also includes small office/partitioning, lunch/staff room room & self contained amenities
- Approx 18 car spaces
- Sections being leased separately may be considered conditions apply