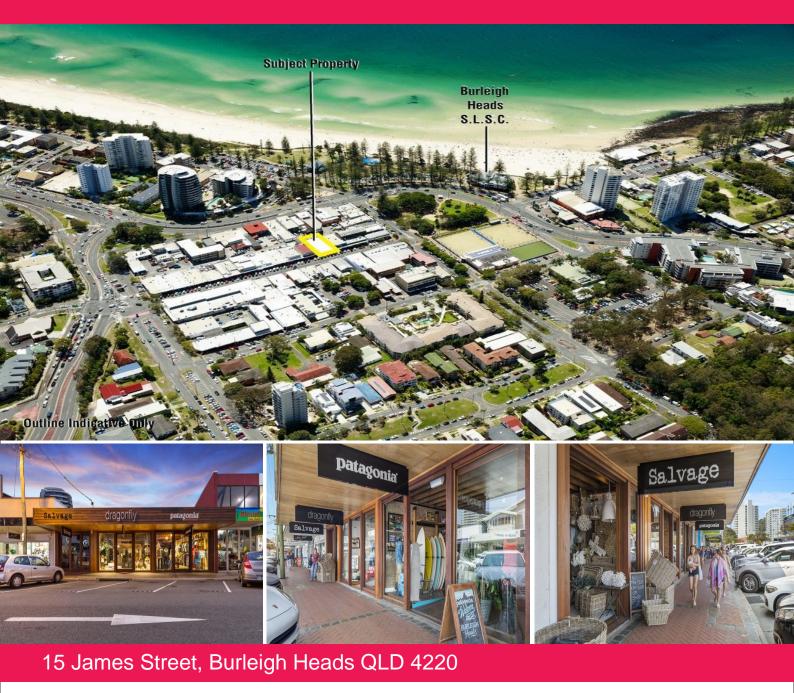

## Fully Leased Retail Freehold Building ? First Time Offered in Over 70\* Years

• Net income \$239,411 p.a.\* ? fully leased • Three retail shops (Patagonia, Dragonfly & Salvage Imports) • Total net lettable area 302.5m2\*, land area 405m2\* • Rear lane access via Justin Lane with four car parks • Located in the most desirable retail street in Burleigh Heads • Entire building had major refurbishment in 2016

• Passed down through several generations, first time offered in  $70^{\ast}$  years

• Walk to famous Burleigh Heads surf beach

• An opportunity not to be missed

26th October 2017 @ 11a

Retail FOR SALE

302sqm