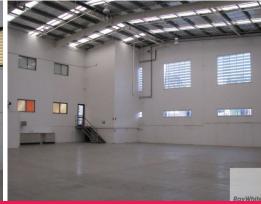

## **Modern Office/Warehouse Facility**

- 825m2 Warehouse/Office Facility
- 585m2 High Clearance Warehouse
- 240m2 Fully Airconditioned Modern Office Space
- Fronting Grice Street Offering Signage To Passing Traffic
- Truck Access
- 4x Toilets and Shower
- Kitchen Facilities
- High Power Supply
- Electric Roller Door