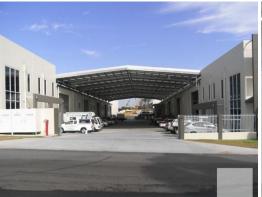

## **Modern Office/Warehouse Facility**

- 825m2 Warehouse/Office Facility
- 585m2 High Clearance Warehouse
- 240m2 Fully Airconditioned Modern Office Space
- Fronting Grice Street Offering Signage To Passing Traffic
- Truck Access
- 4x Toilets and Shower
- Kitchen Facilities
- High Power Supply
- Electric Roller Door