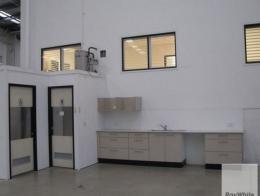

## **Modern Office/Warehouse Facility**

- 825m2 Warehouse/Office Facility
- 585m2 High Clearance Warehouse
- 240m2 Fully Airconditioned Modern Office Space
- Fronting Grice Street Offering Signage To Passing Traffic
- Truck Access
- 4x Toilets and Shower
- Kitchen Facilities
- High Power Supply
- Electric Roller Door