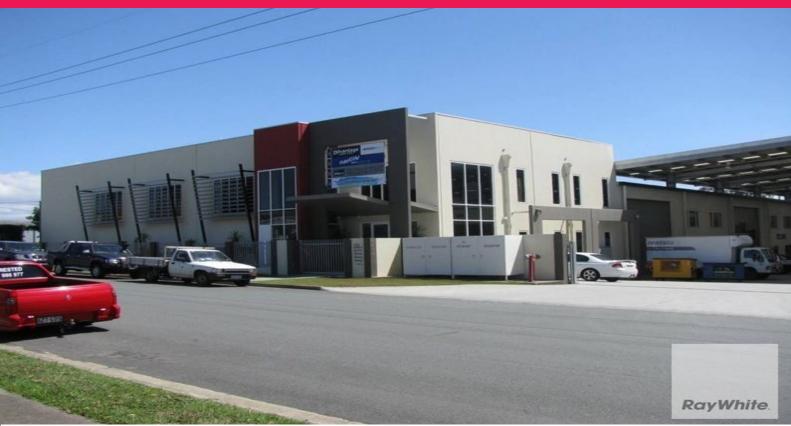

## Ray White.

33 Grice Street, Clontarf QLD 4019

## **Modern Office/Warehouse Facility**

- 825m2 Warehouse/Office Facility
- 585m2 High Clearance Warehouse
- 240m2 Fully Airconditioned Modern Office Space
- Fronting Grice Street Offering Signage To Passing Traffic
- Truck Access
- 4x Toilets and Shower
- Kitchen Facilities
- High Power Supply
- Electric Roller Door