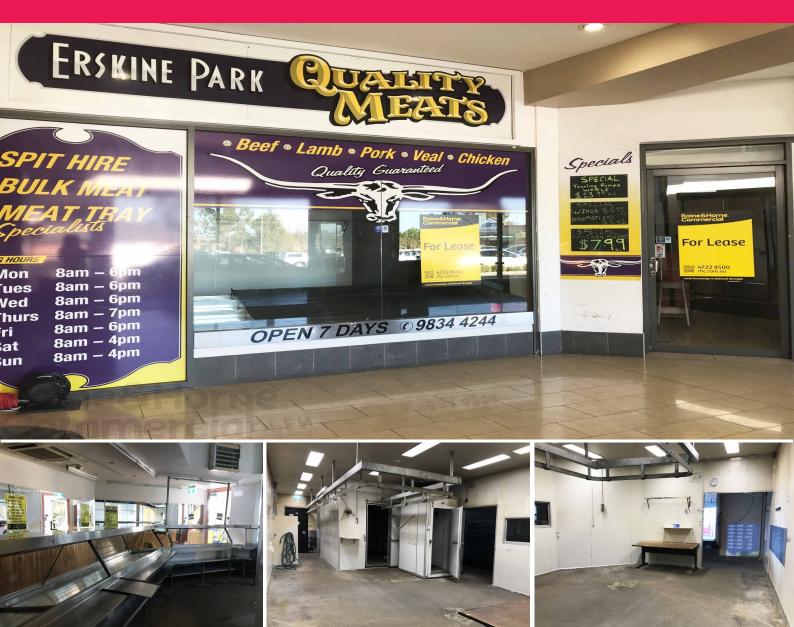

## **FULLY EQUIPPED BUTCHER**

#### Location

Close to the Erskine Park Industrial Estate, Erskine Park Shopping Centre is located on the corner of Swallow Drive and Peppertree Drive, servicing suburbs on the eastern fringe of the Penrith, including St Clair, Orchard Hills and Minchinbury. This is a perfect opportunity to establish your business in an excellent sized shop within the centre.

### Features:

- \* 114sqm Shop occupying one of the best locations in the centre
- \* High pedestrian traffic and exposure
- \* Ideally suited to a butcher user
- \* Centre provides common amenities and ample on-site car parking