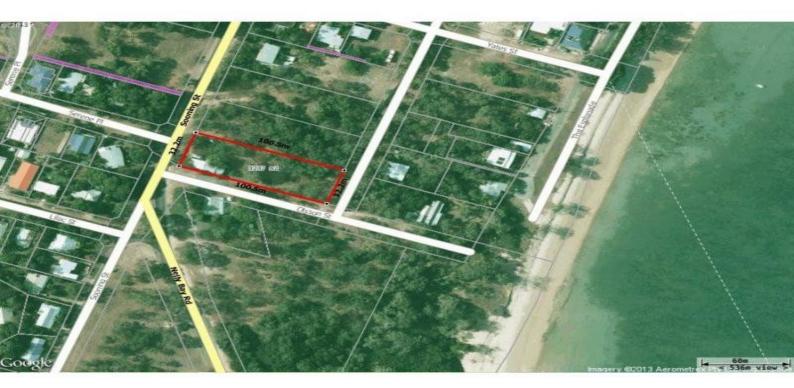

## Key development site on Magnetic Island

This large medium density residential site is located close to the beach midway between the Nelly Bay ferry and bus terminal and X Base backpackers resort with a corner position on the main road to Picnic Bay. The site includes a basic shed and open plan skillion suitable for storage or a site office.

Price reduced for a quick sale.

Development FOR SALE

200sqm

Ray White. Commercial

Townsville

Graeme Russell 0448410067 graeme.russell@raywhite.com Alex Nicolosi 0487292300 alex.nicolosi@raywhite.com