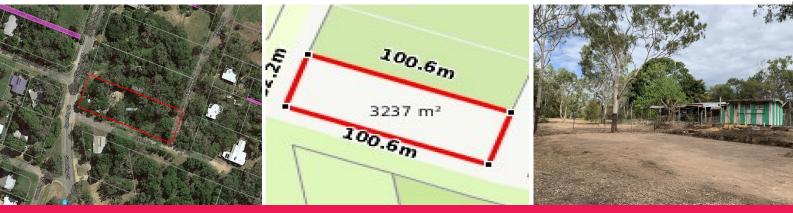

## Key development site on Magnetic Island

This large medium density residential site is located close to the beach midway between the Nelly Bay ferry and bus terminal and X Base backpackers resort with a corner position on the main road to Picnic Bay. The site includes a basic shed and open plan skillion suitable for storage or a site office.

Price reduced for a quick sale.

Development FOR SALE

200sqm

Ray White. Commercial

Townsville

Graeme Russell 0448410067 graeme.russell@raywhite.com Alex Nicolosi 0487292300 alex.nicolosi@raywhite.com