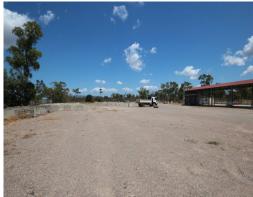

## **Unique Property With Large Hardstand**

This 250m2 warehouse is located on 1.62 hectares of land on Jensen Road.

The high clearance warehouse features 4 open bays, 1 secure bay, 3 phase power, a modern shower and toilet and a 40 foot caretakers residence.

The fully fenced property has secure all weather hardstand, concrete bays, evaporation ponds, additional 210m2 of concrete hardstand, large front display yard, bitumen driveway and a septic tank.

Industrial FOR SALE