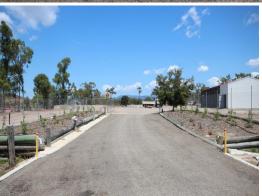

## **Unique Property With Large Hardstand**

This 250m2 warehouse is located on 1.62 hectares of land on Jensen Road.

The high clearance warehouse features 4 open bays, 1 secure bay, 3 phase power, a modern shower and toilet and a 40 foot caretakers residence.

The fully fenced property has secure all weather hardstand, concrete bays, evaporation ponds, additional 210m2 of concrete hardstand, large front display yard, bitumen driveway and a septic tank.

Industrial FOR SALE