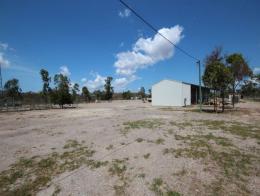

## **Unique Property With Large Hardstand**

This 250m2 warehouse is located on 1.62 hectares of land on Jensen Road.

The high clearance warehouse features 4 open bays, 1 secure bay, 3 phase power, a modern shower and toilet and a 40 foot caretakers residence.

The fully fenced property has secure all weather hardstand, concrete bays, evaporation ponds, additional 210m2 of concrete hardstand, large front display yard, bitumen driveway and a septic tank.

Industrial FOR SALE