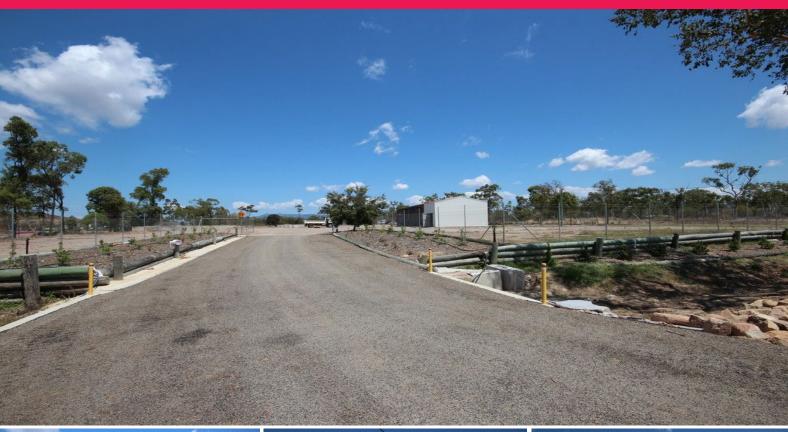

## **Unique Property With Large Hardstand**

This 250m2 warehouse is located on 1.62 hectares of land on Jensen Road.

The high clearance warehouse features 4 open bays, 1 secure bay, 3 phase power, a modern shower and toilet and a 40 foot caretakers residence.

The fully fenced property has secure all weather hardstand, concrete bays, evaporation ponds, additional 210m2 of concrete hardstand, large front display yard, bitumen driveway and a septic tank.

Industrial FOR SALE