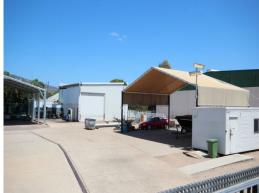

Offering 1500m2 plus of secured hardstand yard, fully fenced with a huge electric sliding gate, 100m2 workshop with full washdown bay and oil separator, multiple shaded structures and 40 ft office donga.