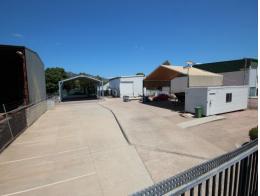

Offering 1500m2 plus of secured hardstand yard, fully fenced with a huge electric sliding gate, 100m2 workshop with full washdown bay and oil separator, multiple shaded structures and 40 ft office donga.