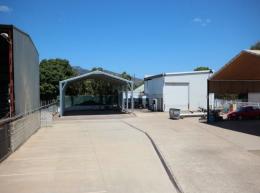

Offering 1500m2 plus of secured hardstand yard, fully fenced with a huge electric sliding gate, 100m2 workshop with full washdown bay and oil separator, multiple shaded structures and 40 ft office donga.