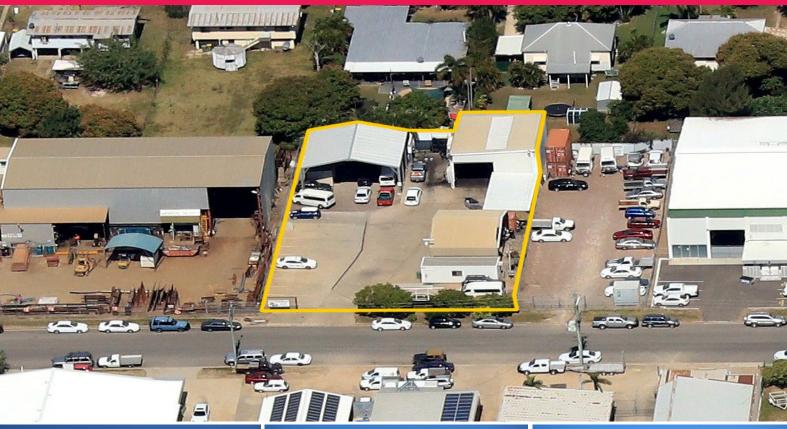

## **Location Location Industrial Block in Aitkenvale**

11-13 Casey Street is on the market for the first time in 30 years.

Situated in the heart of Aitkenvale's industrial precinct this workshop and yard is in a great location...

Offering 1500m2 plus of secured hardstand yard, fully fenced with a huge electric sliding gate, 100m2 workshop with full washdown bay and oil separator, multiple shaded structures and 40 ft office donga.

This industrial property would suit a range of users wanting a large yard for heavy equipment, trucks, storage of plant, freight etc etc.

To arrange an inspection contact Ray White Commercial.

Industrial