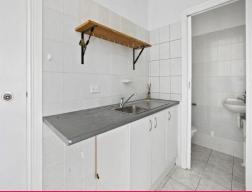

- ? Shop / office area.
- ? Separate storeroom.
- ? Kitchenette with hot water.
- ? Own private toilet.
- ? About 25m2.
- ? Easy parking for staff & clients.
- ? Close to transport.
- ? Walking distance to Public School.
- ? Near corner of Telopea Street.