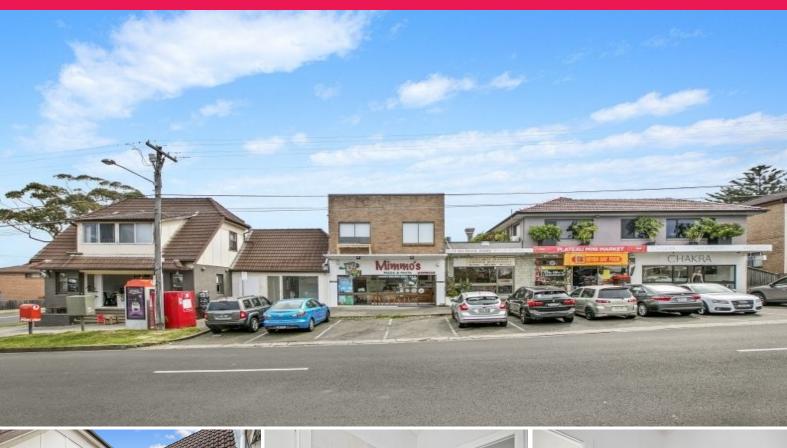

## , Collaroy Plateau NSW 2097

## **Rare Opportunity on Collaroy Plateau**

Freshly painted shop/office in Aubreen Street, Collaroy Plateau, ideal for retail, office use, consulting or medical rooms.

Light & bright with sunny easterly aspect, large picture window with excellent natural light.

- ? Shop / office area.
- ? Separate storeroom.
- ? Kitchenette with hot water.
- ? Own private toilet.
- ? About 25m2.
- ? Easy parking for staff & clients.
- ? Close to transport.
- ? Walking distance to Public School.
- ? Near corner of Telopea Street.