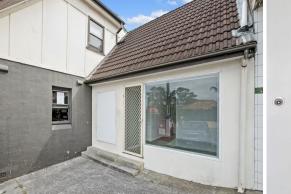

## **Rare Opportunity on Collaroy Plateau**

Freshly painted shop/office in Aubreen Street, Collaroy Plateau, ideal for retail, office use, consulting or medical rooms.

Light & bright with sunny easterly aspect, large picture window with excellent natural light.

- ? Shop / office area.
- ? Separate storeroom.
- ? Kitchenette with hot water.
- ? Own private toilet.
- ? About 25m2.
- ? Easy parking for staff & clients.
- ? Close to transport.
- ? Walking distance to Public School.
- ? Near corner of Telopea Street.