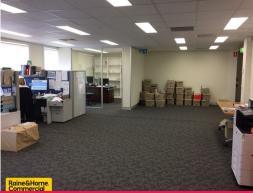

## **First Floor Commercial Office**

14 Dundas court is approximately 390sqm, it is located within the light industrial district of Phillip. This first floor unit is comprised of a reception/waiting area, two open plan areas, multiple offices, board rooms, storage room, kitchen, toilets and showers. The buildings key features include secure above ground rear car park, airconditioning, and solar power panels on roof. There is also the option to half the space and take 190sqm if required.