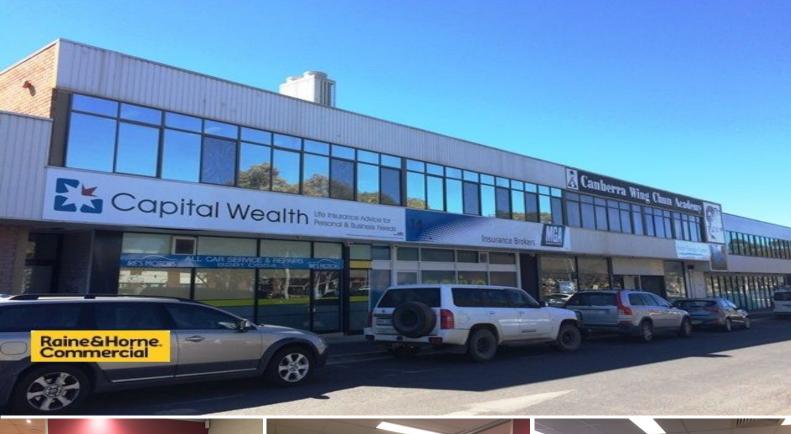

14 Dundas Court, Phillip ACT 2606

## **First Floor Commercial Office**

14 Dundas court is approximately 390sqm, it is located within the light industrial district of Phillip. This first floor unit is comprised of a reception/waiting area, two open plan areas, multiple offices, board rooms, storage room, kitchen, toilets and showers. The buildings key features include secure above ground rear car park, airconditioning, and solar power panels on roof. There is also the option to half the space and take 190sqm if required.