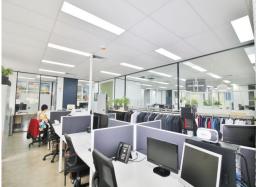

## **CONTEMPORARY CREATIVE OFFICE**

 $33\mbox{-}39$  Riley St, Woolloomooloo is a substantial two level corner freehold building with two street frontages on the cusp of the CBD.

The property features a modern fit out with a boardroom, 2 head offices, open plan main floor, shared kitchen, 1 car space and multiple bathrooms and showers. Every feature is designed to maximize efficiency and create a first class environment.