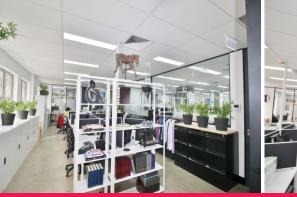

## **CONTEMPORARY CREATIVE OFFICE**

 $33\mbox{-}39$  Riley St, Woolloomooloo is a substantial two level corner freehold building with two street frontages on the cusp of the CBD.

The property features a modern fit out with a boardroom, 2 head offices, open plan main floor, shared kitchen, 1 car space and multiple bathrooms and showers. Every feature is designed to maximize efficiency and create a first class environment.