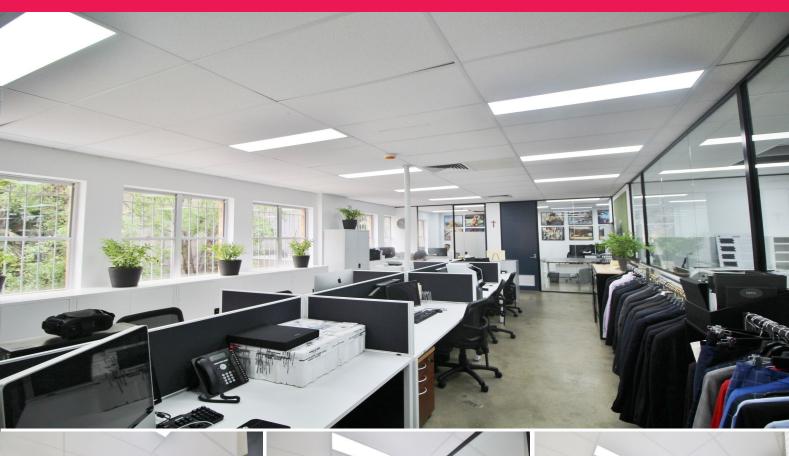

## **CONTEMPORARY CREATIVE OFFICE**

 $33\mbox{-}39$  Riley St, Woolloomooloo is a substantial two level corner freehold building with two street frontages on the cusp of the CBD.

The property features a modern fit out with a boardroom, 2 head offices, open plan main floor, shared kitchen, 1 car space and multiple bathrooms and showers. Every feature is designed to maximize efficiency and create a first class environment.