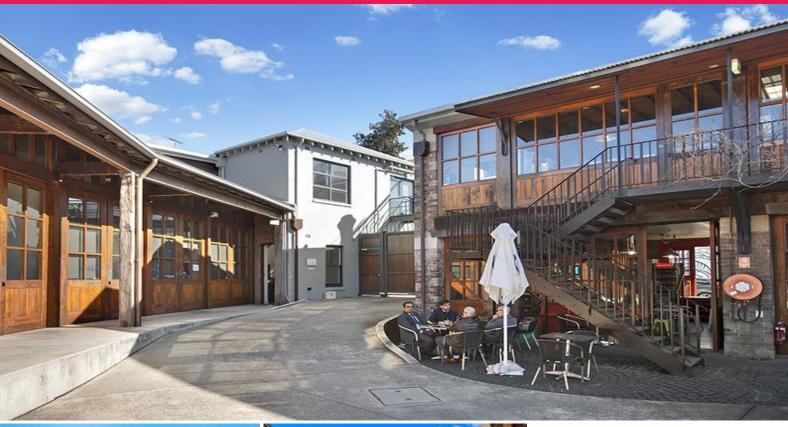

## Unit 14/43-53 Bridge Road, Stanmore NSW 2048

## **Unique Office Space With Parking!**

Be impressed with this designer strata suite in a creative centre which offers a phenomenal atmosphere for a creative business wanting tranquillity. Well presented & maintained throughout, great after hours security & cafe in the block.

Features include:

- Wonderfully presented heritage warehouse style space
- 1 Car Space
- Air conditioning
- Opening windows double door access
- Ground floor disabled access possible
- High vaulted ceilings
- Own kitchen
- Access 24/7, after ho