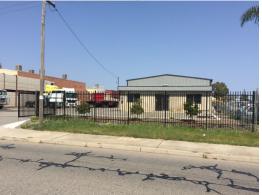

### **Available Now**

Josh Sumner of Ray White Commercial (WA) is pleased to present 25 Eva Street, Maddington for Lease. Behind this secure fence is a 3,183sqm\* green title block with 440sqm\* of combined office/warehouse and 2,743sqm\* secure hardstand.

The office consists of two offices, a reception area and toilet facilities. The warehouse has a 6m\* truss height, 3 phase power and two large sliding doors. At the rear there are swinging doors which create great access for all business types.