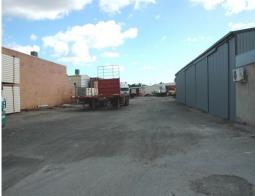

### **Available Now**

Josh Sumner of Ray White Commercial (WA) is pleased to present 25 Eva Street, Maddington for Lease. Behind this secure fence is a 3,183sqm\* green title block with 440sqm\* of combined office/warehouse and 2,743sqm\* secure hardstand.

The office consists of two offices, a reception area and toilet facilities. The warehouse has a 6m\* truss height, 3 phase power and two large sliding doors. At the rear there are swinging doors which create great access for all business types.