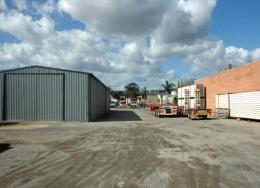

### **Available Now**

Josh Sumner of Ray White Commercial (WA) is pleased to present 25 Eva Street, Maddington for Lease. Behind this secure fence is a 3,183sqm\* green title block with 440sqm\* of combined office/warehouse and 2,743sqm\* secure hardstand.

The office consists of two offices, a reception area and toilet facilities. The warehouse has a 6m\* truss height, 3 phase power and two large sliding doors. At the rear there are swinging doors which create great access for all business types.