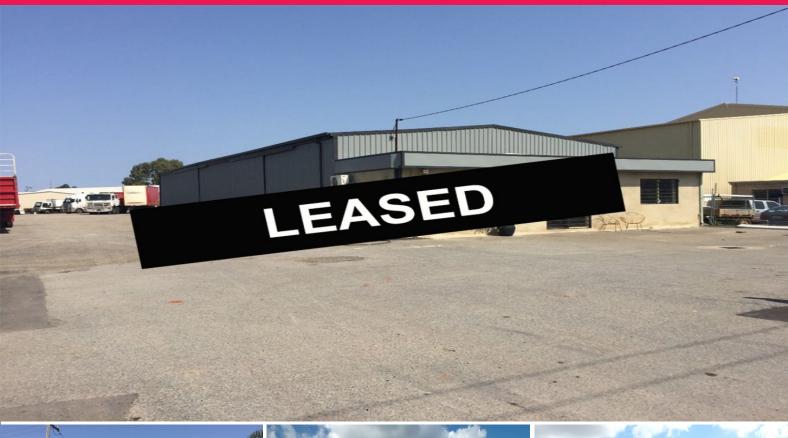

### **Available Now**

Josh Sumner of Ray White Commercial (WA) is pleased to present 25 Eva Street, Maddington for Lease. Behind this secure fence is a 3,183sqm\* green title block with 440sqm\* of combined office/warehouse and 2,743sqm\* secure hardstand.

The office consists of two offices, a reception area and toilet facilities. The warehouse has a 6m\* truss height, 3 phase power and two large sliding doors. At the rear there are swinging doors which create great access for all business types.