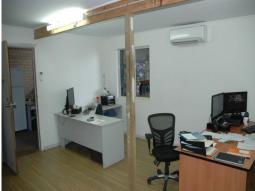

The office comprises of two managers offices, reception area, open plan office suitable for 4 work stations, his and her's toilet's and a shower facility. The warehouse has two large sliding doors for ease of access, 3 phase power, storeroom and a lunchroom.