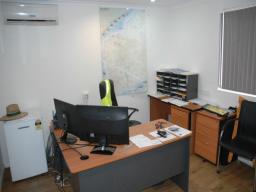

The office comprises of two managers offices, reception area, open plan office suitable for 4 work stations, his and her's toilet's and a shower facility. The warehouse has two large sliding doors for ease of access, 3 phase power, storeroom and a lunchroom.