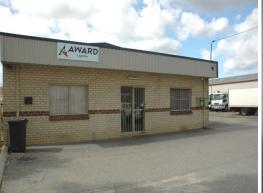

## **Substantial Hardstand**

Josh Sumner of Ray White Commercial (WA) is pleased to present 26 Jade Street, Maddington for Lease. This secure 3,740sqm\* green title lot situated in the industrial hub of Maddington comprises of 440m2\* warehouse/office and 3,300sqm\* hardstand.

The office comprises of two managers offices, reception area, open plan office suitable for 4 work stations, his and her's toilet's and a shower facility. The warehouse has two large sliding doors for ease of access, 3 phase power, storeroom and a lunchroom.