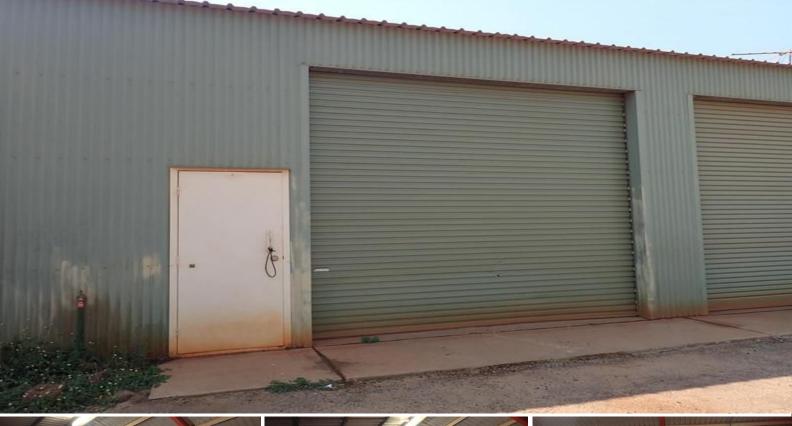

## Warehouse near Port of Broome

Located in a strata complex this small warehouse has a rear yard and plenty of room for deliveries. Under \$500 per week this is affordable and with shelving included, this is ready to set up and go. Would suit service industry, warehousing or small operator that requires to be close to the port.

-Warehouse approx 100 sqm -Small office -Rear yard approx 100 sqm -High rollerdoor access -Large yard within strata complex -Outgoings approx \$7,400 PA + GST

Don't delay - contact o

Industrial FOR LEASE