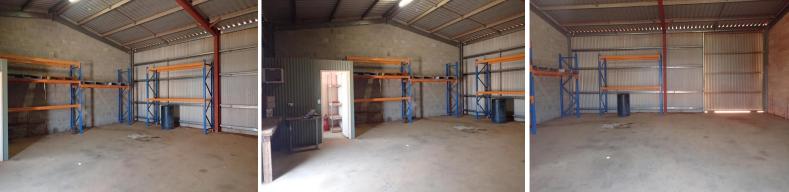

## Warehouse near Port of Broome

Located in a strata complex this small warehouse has a rear yard and plenty of room for deliveries. Under \$500 per week this is affordable and with shelving included, this is ready to set up and go. Would suit service industry, warehousing or small operator that requires to be close to the port.

-Warehouse approx 100 sqm -Small office -Rear yard approx 100 sqm -High rollerdoor access -Large yard within strata complex -Outgoings approx \$7,400 PA + GST

Don't delay - contact o

Industrial FOR LEASE