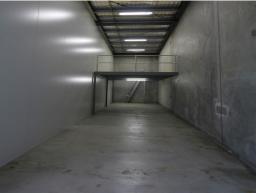

## LEASED BY RYAN MCMAHON - BIG BERTHA

Looking for a space to store business equipment, vehicles or personal items, but a small warehouse is just too big and expensive?

Well look no further, this brand new warehouse-like storage unit at a size of 64m? is the perfect thing for you!

At only \$250.00 per week it is perfect for any start up businesses or those looking for extra storage.

Features Include:

\*24 hour security gated access \*24 hour camera surveillance, recorded to secure DVR \*High clearance of 6 metres \*Power, data, telephone and lights \*Common areas including Industrial FOR LEASE