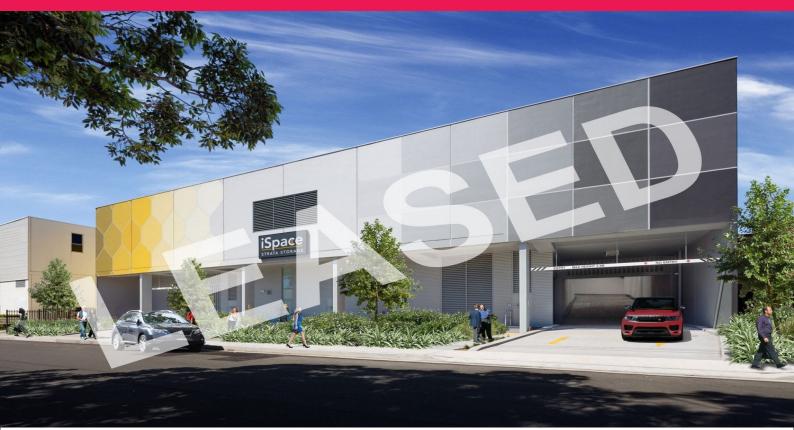

## 63/26 Meta Street, Caringbah NSW 2229

## LEASED BY RYAN MCMAHON - BIG BERTHA

Looking for a space to store business equipment, vehicles or personal items, but a small warehouse is just too big and expensive?

Well look no further, this brand new warehouse-like storage unit at a size of 64m? is the perfect thing for you!

At only \$250.00 per week it is perfect for any start up businesses or those looking for extra storage.

Features Include:

\*24 hour security gated access \*24 hour camera surveillance, recorded to secure DVR \*High clearance of 6 metres \*Power, data, telephone and lights \*Common areas including Industrial FOR LEASE