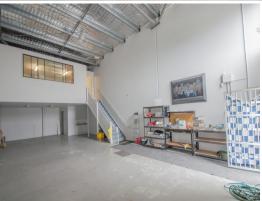

### **Attention All Tenants? Must Be Leased**

- \* 132m2\* warehouse includes 33m2\* of approved mezzanine
- \* Large air conditioned open plan office mezzanine
- \* Key position within the central hub of Molendinar
- \* Easy access to Smith Street and the M1 Motorway
- \* Neat and tidy complex with great access
- \* Own amenities including upstairs and downstairs kitchenettes
- \* Must be leased Call exclusive agents to inspect today!