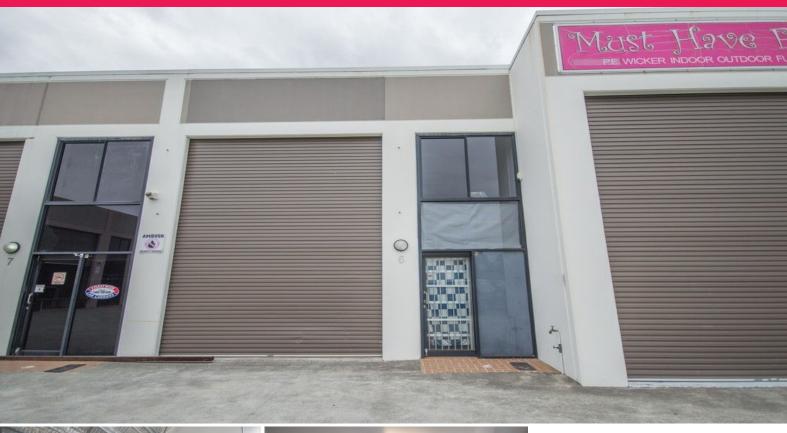

### **Attention All Tenants? Must Be Leased**

- \* 132m2\* warehouse includes 33m2\* of approved mezzanine
- \* Large air conditioned open plan office mezzanine
- \* Key position within the central hub of Molendinar
- \* Easy access to Smith Street and the M1 Motorway
- \* Neat and tidy complex with great access
- \* Own amenities including upstairs and downstairs kitchenettes
- \* Must be leased Call exclusive agents to inspect today!