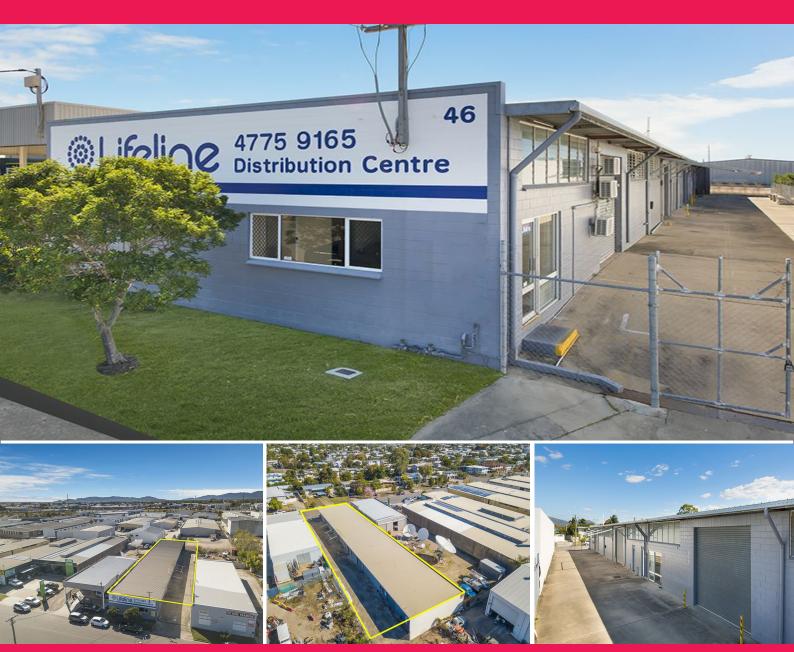

## 46 Punari Street, Currajong QLD 4812

## Warehouse With Flexibility to Split Into Multiple Tenancies - For Sale

This 844.90m2\* warehouse is located on a 1,381m2 site which is centrally positioned in the heart of Currajong.

The warehouse features multiple roller door access allowing for both easy loading and good ventilation, 3 phase power, 70m2 fully air conditioned office which has recently been renovated.

The fully fenced property has secure concrete hard stand, staff room and male/female amenities.

The site is zoned "Low Impact Industry" and has secure concrete hardstand with the possibility to split the wareh