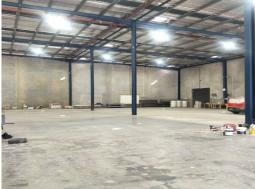

## 3 x Warehouses from 753m2 - 4205m2\*

Phone enquiries - please quote property ID 18701.

Office and Warehouses is located right next to the M1 Highway on the eastern side. A great location, onsite Cafe and very close to Westfield Helensvale, Helensvale Train station and G Link Light Rail.

Any length lease term will be considered. Will be managed by the owner's company. No agent Fees applicable.

Warehouse: 753m2 1703m2 1548m2 & Confice Industrial FOR LEASE Contact Agent 753sqm

No Agent Property -