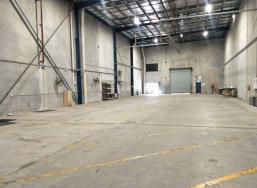

## 3 x Warehouses from 753m2 - 4205m2\*

Phone enquiries - please quote property ID 18701.

Office and Warehouses is located right next to the M1 Highway on the eastern side. A great location, onsite Cafe and very close to Westfield Helensvale, Helensvale Train station and G Link Light Rail.

Any length lease term will be considered. Will be managed by the owner's company. No agent Fees applicable.

Warehouse: 753m2 1703m2 1548m2 & Confice Industrial FOR LEASE Contact Agent 753sqm

No Agent Property -