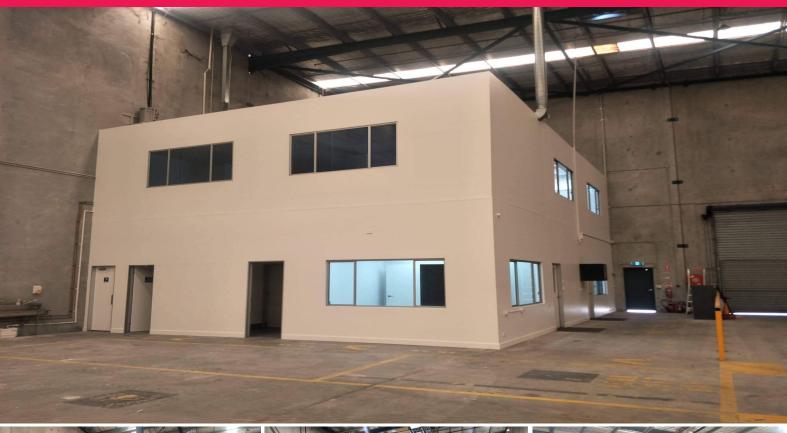

## 3 x Warehouses from 753m2 - 4205m2\*

Phone enquiries - please quote property ID 18701.

Office and Warehouses is located right next to the M1 Highway on the eastern side. A great location, onsite Cafe and very close to Westfield Helensvale, Helensvale Train station and G Link Light Rail.

Any length lease term will be considered. Will be managed by the owner's company. No agent Fees applicable.

Warehouse: 753m2 1703m2 1548m2 & Confice Industrial FOR LEASE Contact Agent 753sqm

No Agent Property -