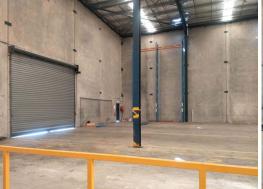

## 3 x Warehouses from 753m2 - 4205m2\*

Phone enquiries - please quote property ID 18701.

Office and Warehouses is located right next to the M1 Highway on the eastern side. A great location, onsite Cafe and very close to Westfield Helensvale, Helensvale Train station and G Link Light Rail.

Any length lease term will be considered. Will be managed by the owner's company. No agent Fees applicable.

Warehouse: 753m2 1703m2 1548m2 & Confice Industrial FOR LEASE Contact Agent 753sqm

No Agent Property -