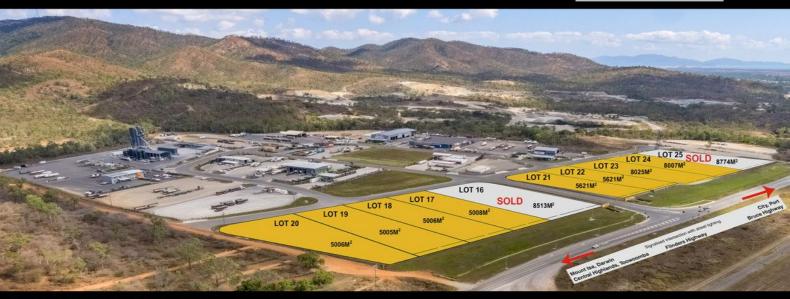

## **Townsville Distribution Precinct - Freehold Industrial Land Available**

Townsville Distribution Precinct is a purpose built estate which is a hub for transport, warehousing and maintenance operators.

The precinct is ideally positioned of the Flinders Highway with a signalized intersection making for easy access for all traffic including road trains.

This freehold industrial land is flood free with all services, including ample power, water and sewage connected ready for your facility development.

There is a covenant in place to protect the integrity of your investment

Only 8 allotments remai

Land

FOR SALE

Contact Ray White Commercial

Ray White, Commercial Townsville

Alex Nicolosi

0487292300 alex.nicolosi@raywhite.com **Troy Townsend** 