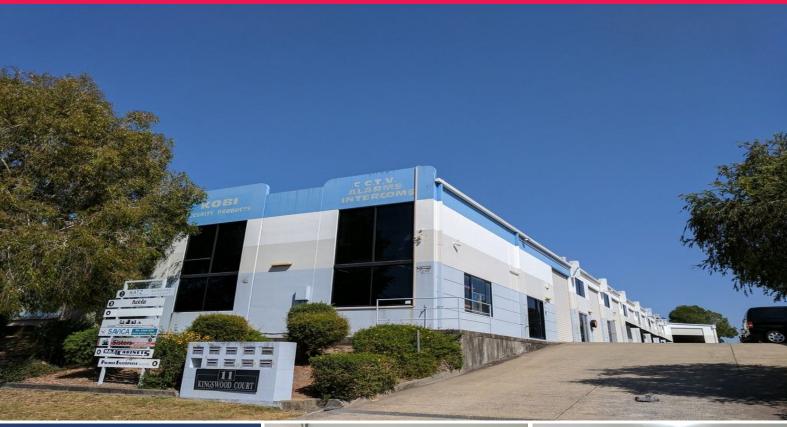

## **Exceptional Strata Opportunity In Ashmore**

- \* 94m2\* industrial unit with 60m2\* mezzanine level and quality fit out
- \* Concrete tilt panel construction
- \* High clearance warehouse with full height roller door
- \* Bright and welcoming reception area
- \* Office space fully air-conditioned with split systems
- \* Internal amenities and kitchette
- \* Two allocated car spaces and plenty of additional on-street parking
- \* NBN ready for high-speed internet requirements
- \* Located in the busy Ashmore Industrial Precinct
- \* Close to multiple shopping centres, Griffith University, Gold Coast University Hospital and major arterial roads
- \* Great opportunity for your business to occupy or as an investment
- \* Motivated vendor seeks quick sale!