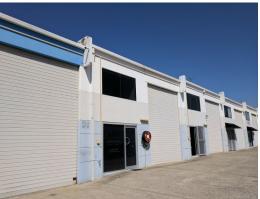

## **Exceptional Strata Opportunity In Ashmore**

- \* 94m2\* industrial unit with 60m2\* mezzanine level and quality fit out
- \* Concrete tilt panel construction
- \* High clearance warehouse with full height roller door
- \* Bright and welcoming reception area
- \* Office space fully air-conditioned with split systems
- \* Internal amenities and kitchette
- \* Two allocated car spaces and plenty of additional on-street parking
- \* NBN ready for high-speed internet requirements
- \* Located in the busy Ashmore Industrial Precinct
- \* Close to multiple shopping centres, Griffith University, Gold Coast University Hospital and major arterial roads
- \* Great opportunity for your business to occupy or as an investment
- \* Motivated vendor seeks quick sale!