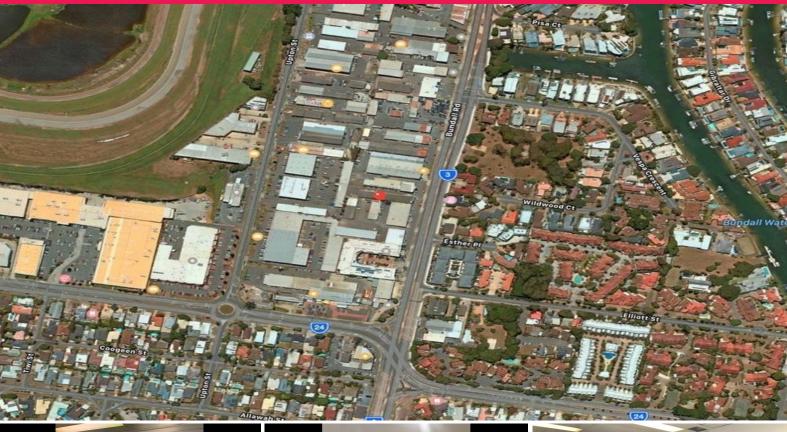

8/54 Bundall Road, Bundall QLD 4217

## FOR LEASE OFFICE, SHOWROOM, WAREHOUSE &/OR WORKSHOP

8/54 Bundall Road, Bundall 4217

- . Attention: Small Business Welcome
- . Rare Separate 110m2 Unit Available
- . Excellent Exposure & Central Location
- . High Volume Traffic Past Site
- . Close to all central retailers, services and Gold Coast MC
- . 10 Minutes to all central suburbs
- . Easy access to Smith Street Motorway and M1
- . Great flexible fit out in place
- . Office showroom entry + Roller Door
- . GCCC Mixed use, Fring